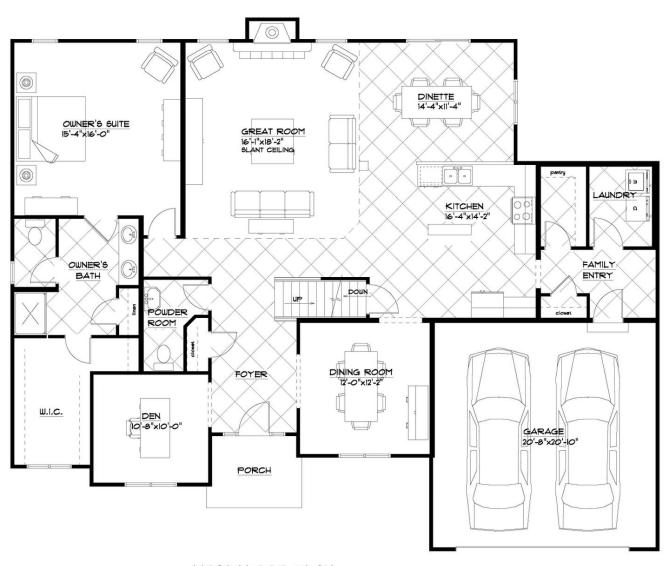

## - FIRST FLOOR - The Lennox

at Island Meadows Community

## FIRST FLOOR PLAN

THE "LENNOX 18A"
12/8/2021
LIVING AREA: 1949 S.F.
OVERALL DIMENSIONS:
61'-2"x51'-6"