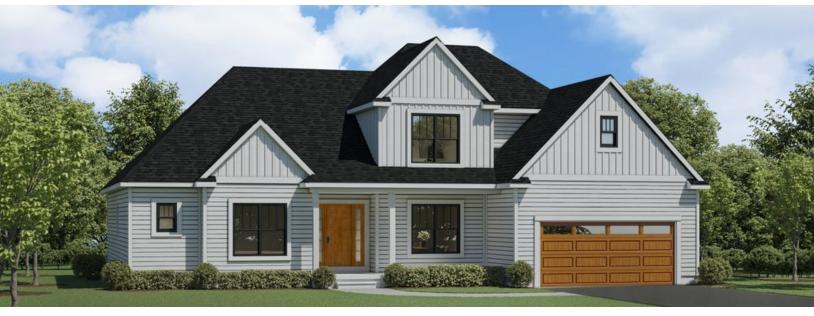

## The Lennox

at Island Meadows Community

\$636,900 BASE PRICE 3-4 BEDROOMS 2.5
BATHROOMS

Z CAR GARAGE 2,498 - 2,617 SO.FT.

Your home says a lot about you. When you choose The Lennox, what does it reflect? Clearly, you respect the proven qualities of traditional architecture, but like to put your own twist on it. This home design presents a seamless blend of classic lines with nuances that give it distinction. Inside The Lennox, you'll experience countless days relaxing in a sun-bathed great room, cozying up to the fireplace on chilly days, and sharpening your culinary skills in the gourmet kitchen. You'll ask yourself why you waited so long to finally have such a large center island where you can seat your family or guests, serve up a big buffet, or just relax with a cup of coffee while admiring the view. This home also shows that you appreciate the convenience of a first-floor owner's suite—like a private retreat away from the other 2 bedrooms upstairs. The Lennox fits your lifestyle like a finely tailored suit, with extra space where you might need it—a formal dining room, den, loft, and a smartly designed family entry. When you want the balance of proven sensibility with exhilarating style, The Lennox is for you.