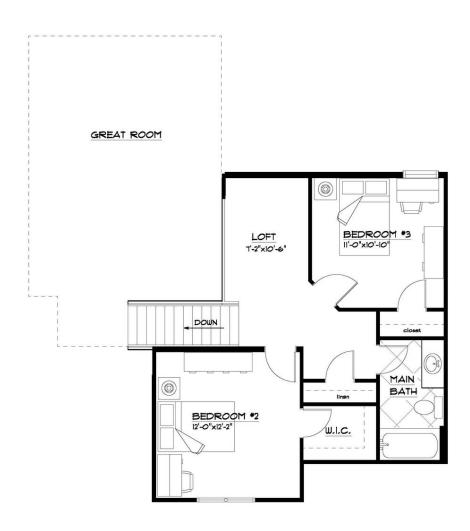

## - second floor - The Lennox

at Island Meadows Community

SECOND FLOOR PLAN

THE "LENNOX 18A" 5/3/2021 LIVING AREA: 555 S.F.