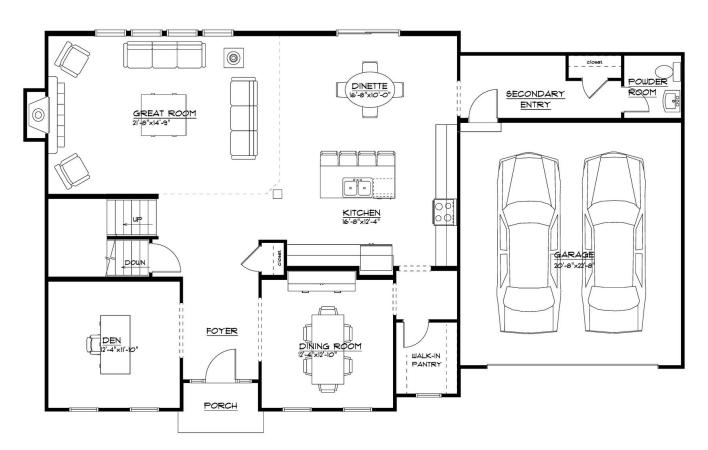

# - FIRST FLOOR - The Newport

at Island Meadows Community

FIRST FLOOR PLAN

THE "NEWPORT 22A" 6/13/2023
LIVING AREA: 1502 S.F.