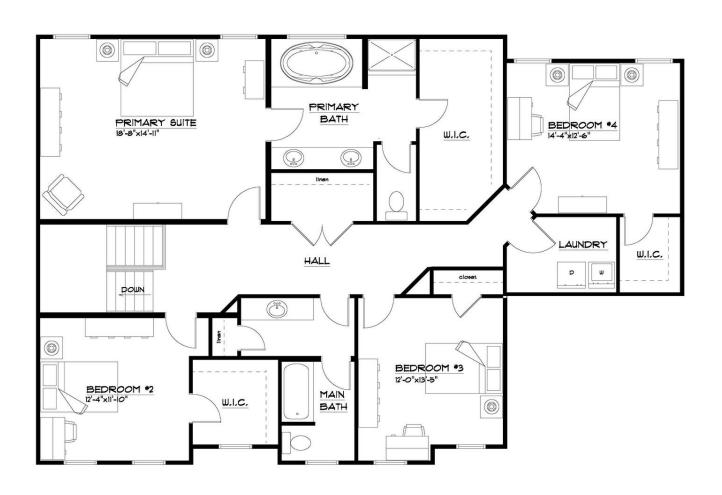

#### SECOND FLOOR PLAN

THE "NEWPORT 22A" 6/13/2023 LIVING AREA: 1662 S.F.

# - second floor options The Newport

at Island Meadows Community

#### SECOND FLOOR PLAN

THE "NEWPORT 22A" 4/4/2024 LIVING AREA: 1662 5.F.

CONTACT US: CALL/TEXT (716) 202-0839

FORBESCAPRETTO.COM