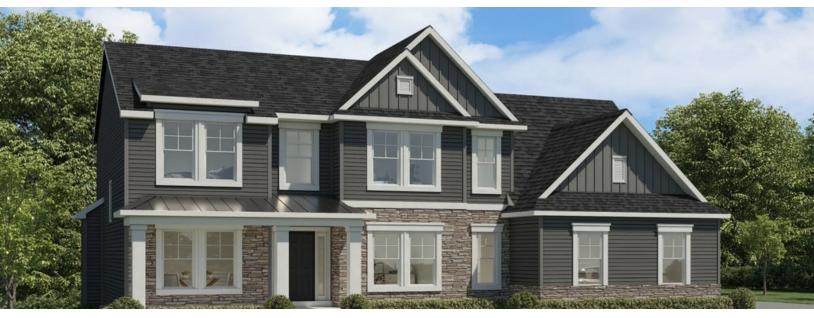

### The Newport

at Island Meadows Community

\$692,500 BASE PRICE

4 BEDROOMS 2.5 - 3.5
BATHROOMS

2 CAR GARAGE 3,164 - 3,409

Coming home to The Newport is a steady reminder of the good things in your life. The classic lines have timeless beauty while architectural details give the home's exterior a fresh perspective. Whether coming in through the spacious foyer or the convenient family entry from the garage, you feel the difference in this home. With roughly 3,200 square feet spread over two levels, there's an openness that says "grandeur", blended with your chosen finishes—colors, fixtures, flooring and countertops—that make it uniquely yours. The kitchen serves up plenty of workspace, including a center island. When you're ready to serve the meal in your formal dining room, it's a few steps away, next to your walk-in pantry. On those days when you prefer more casual dining, your kitchen is part of a large open floor plan, with sight lines that span the full width of your home. The second floor's 4 bedrooms—including the owner's suite—are designed with enough space in between the rooms to maximize your privacy. The en suite owner's bath has all the spa-like comforts you deserve: soaking tub, separate step-in shower, and dual vanities. The Newport is your reward for making the right choices in your life!

\* Photos may depict some features no longer available.

CONTACT US: CALL/TEXT (716) 202-0839

FORBESCAPRETTO.COM