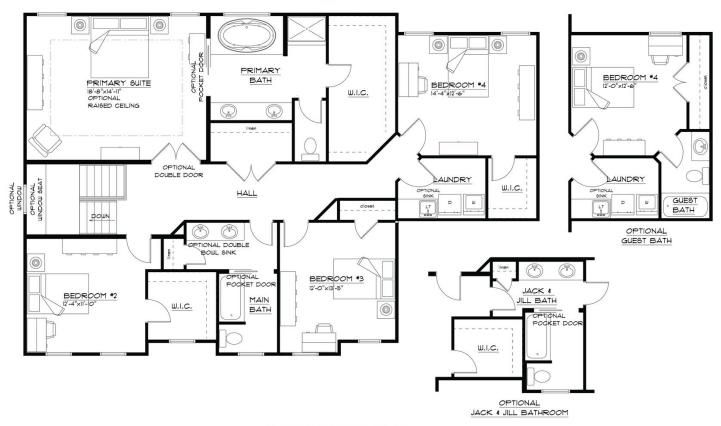

# - second floor options The Newport

at Island Meadows Community

#### SECOND FLOOR PLAN

THE "NEWPORT 22A" 4/4/2024 LIVING AREA: 1662 5.F.

CONTACT US: CALL/TEXT (716) 202-0839

FORBESCAPRETTO.COM