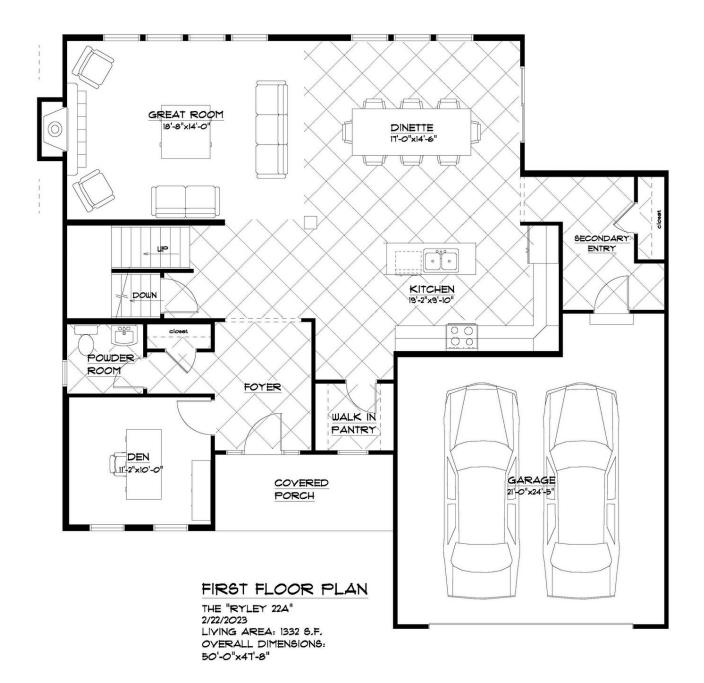

# - FIRST FLOOR -The Ryley

at Island Meadows Community

Looking at a home in a two-dimensional floor plan can be challenging. So let's walk into The Ryley and see how it fits. This Forbes Capretto Homes exclusive design was created with flexibility in mind. When you walk into the foyer from the covered porch, you're greeted by a room with rich plank floors. Do you see it as a formal living room, home office, playroom, study space for the kids, or maybe a long-awaited hobby studio? We call this room "owner's choice". You're then just a few steps away from the welcoming open concept in the main living area. Your center island kitchen flows without borders to the dining area and great room. Feel the energy here as your family lives happen, from quiet moments to laughter-filled gatherings. In the kitchen, you're never at a loss for space, whether in the walk-in pantry that can handle even the largest size packages of paper and cleaning products or the gleaming counterspace. Over by the family entry from the garage, there's the sound of your favorite people coming and going. The second story of The Ryley delivers on the quiet times: an owner's suite that pampers you and three more bedrooms that won't cramp anyone's style. The laundry center is also upstairs, which provides the utmost convenience. And because we try to think of how you live each day, we put a closet up there, where you can keep a vacuum cleaner and other supplies so you don't have to run downstairs. Are you feeling life in The Ryley yet? It's a wonderful experience!