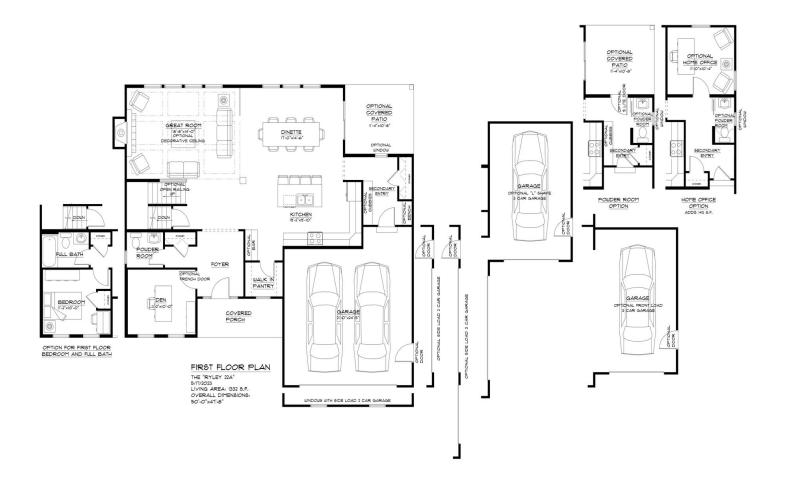

econd story of The Ryley delivers on the quiet times: an owner's suite that pampers you and three more bedrooms that won't cramp anyone's style. The laundry center is also upstairs, which provides the utmost convenience. And because we try to think of how you live each day, we put a closet up there, where you can keep a vacuum cleaner and other supplies so you don't have to run downstairs. Are you feeling life in The Ryley yet? It's a wonderful experience!

\* Photos may depict some features no longer available.

### CONTACT US: CALL/TEXT (716) 202-0839

#### FORBESCAPRETTO.COM





# - FIRST FLOOR -The Ryley

at Island Meadows Community



# CONTACT US: CALL/TEXT (716) 202-0839

#### FORBESCAPRETTO.COM

EQUAL HOUSING



#### - FIRST FLOOR OPTIONS -

The Ryley at Island Meadows Community



### CONTACT US: CALL/TEXT (716) 202-0839

#### FORBESCAPRETTO.COM

EQUAL HOUSING



# - second floor -The Ryley

at Island Meadows Community



#### 2/22/2023 LIVING AREA: 1438 S.F.

# CONTACT US: CALL/TEXT (716) 202-0839

#### FORBESCAPRETTO.COM





#### - SECOND FLOOR OPTIONS -

The Ryley

at Island Meadows Community



### CONTACT US: CALL/TEXT (716) 202-0839

#### FORBESCAPRETTO.COM

EQUAL HOUSING OPPORTUNITY



# - second floor- loft -The Ryley

at Island Meadows Community



## CONTACT US: CALL/TEXT (716) 202-0839

#### FORBESCAPRETTO.COM





#### - SECOND FLOOR- LOFT- OPTIONS -

The Ryley

at Island Meadows Community



## CONTACT US: CALL/TEXT (716) 202-0839

#### FORBESCAPRETTO.COM