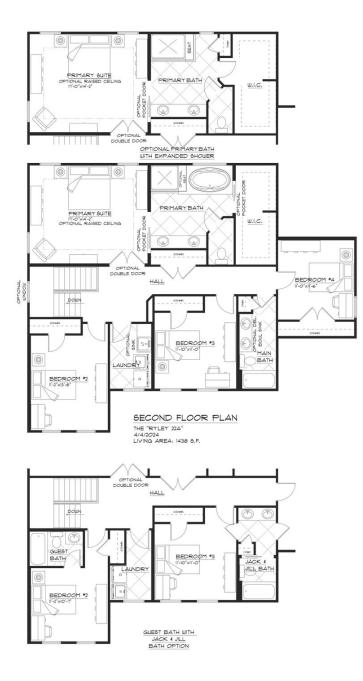

# - second floor -The Ryley

at Island Meadows Community

#### 2/22/2023 LIVING AREA: 1438 S.F.

#### - SECOND FLOOR OPTIONS -

The Ryley

at Island Meadows Community

# - second floor- loft -The Ryley

at Island Meadows Community

#### - SECOND FLOOR- LOFT- OPTIONS -

The Ryley

at Island Meadows Community