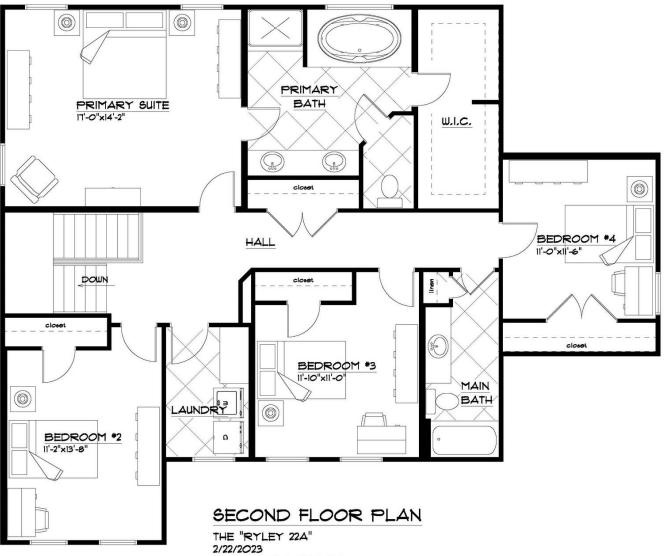

# - second floor -The Ryley

at Island Meadows Community

#### 2/22/2023 LIVING AREA: 1438 S.F.

Looking at a home in a two-dimensional floor plan can be challenging. So let's walk into The Ryley and see how it fits. This Forbes Capretto Homes exclusive design was created with flexibility in mind. When you walk into the foyer from the covered porch, you're greeted by a room with rich plank floors. Do you see it as a formal living room, home office, playroom, study space for the kids, or maybe a long-awaited hobby studio? We call this room "owner's choice". You're then just a few steps away from the welcoming open concept in the main living area. Your center island kitchen flows without borders to the dining area and great room. Feel the energy here as your family lives happen, from quiet moments to laughter-filled gatherings. In the kitchen, you're never at a loss for space, whether in the walk-in pantry that can handle even the largest size packages of paper and cleaning products or the gleaming counterspace. Over by the family entry from the garage, there's the sound of your favorite people coming and going. The second story of The Ryley delivers on the quiet times: an owner's suite that pampers you and three more bedrooms that won't cramp anyone's style. The laundry center is also upstairs, which provides the utmost convenience. And because we try to think of how you live each day, we put a closet up there, where you can keep a vacuum cleaner and other supplies so you don't have to run downstairs. Are you feeling life in The Ryley yet? It's a wonderful experience!