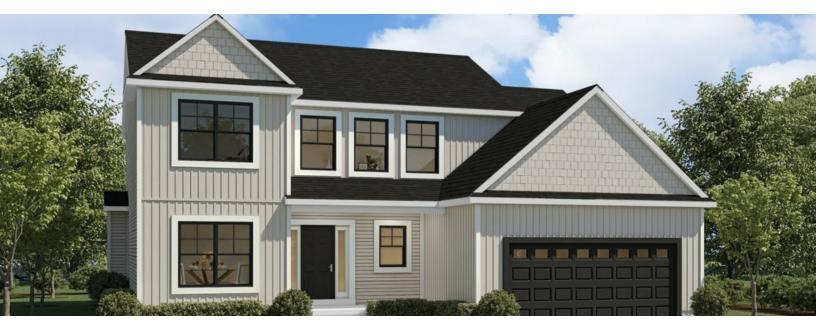

- FLOORPLAN -The Ryley

at Island Meadows Community

| \$651,500  | 4        | 2.5 - 3.5 | 2          | 2,770 - 2,903 |
|------------|----------|-----------|------------|---------------|
| BASE PRICE | BEDROOMS | BATHROOMS | CAR GARAGE | SQ.FT.        |

Looking at a home in a two-dimensional floor plan can be challenging. So let's walk into The Ryley and see how it fits. This Forbes Capretto Homes exclusive design was created with flexibility in mind. When you walk into the foyer from the covered porch, you're greeted by a room with rich plank floors. Do you see it as a formal living room, home office, playroom, study space for the kids, or maybe a long-awaited hobby studio? We call this room "owner's choice". You're then just a few steps away from the welcoming open concept in the main living area. Your center island kitchen flows without borders to the dining area and great room. Feel the energy here as your family lives happen, from quiet moments to laughter-filled gatherings. In the kitchen, you're never at a loss for space, whether in the walk-in pantry that can handle even the largest size packages of paper and cleaning products or the gleaming counterspace. Over by the family entry from the garage, there's the sound of your favorite people coming and going. The second story of The Ryley delivers on the quiet times: an owner's suite that pampers you and three more bedrooms that won't cramp anyone's style. The laundry center is also upstairs, which provides the utmost convenience. And because we try to think of how you live each day, we put a closet up there, where you can keep a vacuum cleaner and other supplies so you don't have to run downstairs. Are you feeling life in The Ryley yet? It's a wonderful experience!