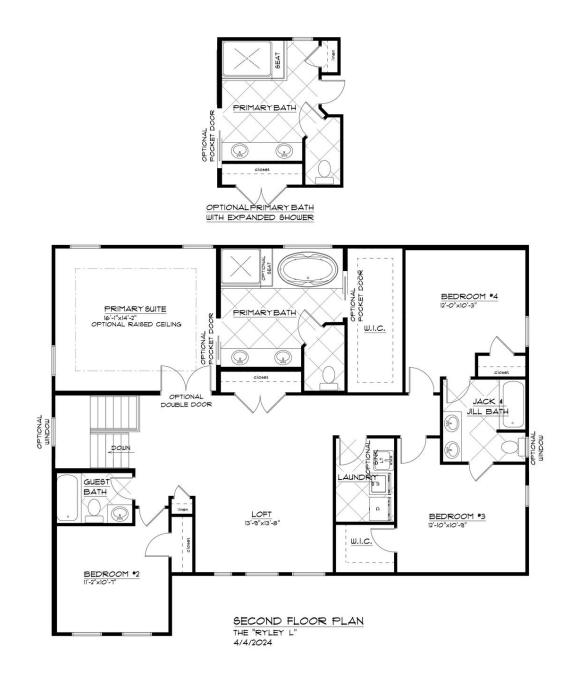

#### - SECOND FLOOR OPTIONS -

The Ryley

at Island Meadows Community

# - second floor- loft -The Ryley

at Island Meadows Community

#### - SECOND FLOOR- LOFT- OPTIONS -

The Ryley

at Island Meadows Community