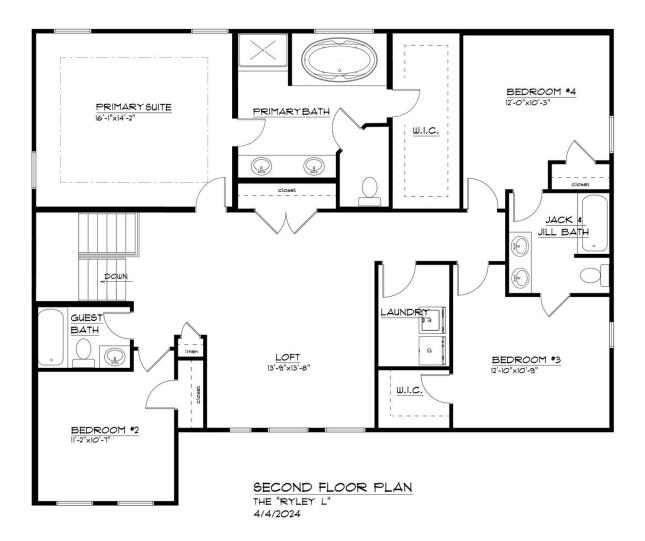

# - second floor -The Ryley

at Island Meadows Community

#### 2/22/2023 LIVING AREA: 1438 S.F.