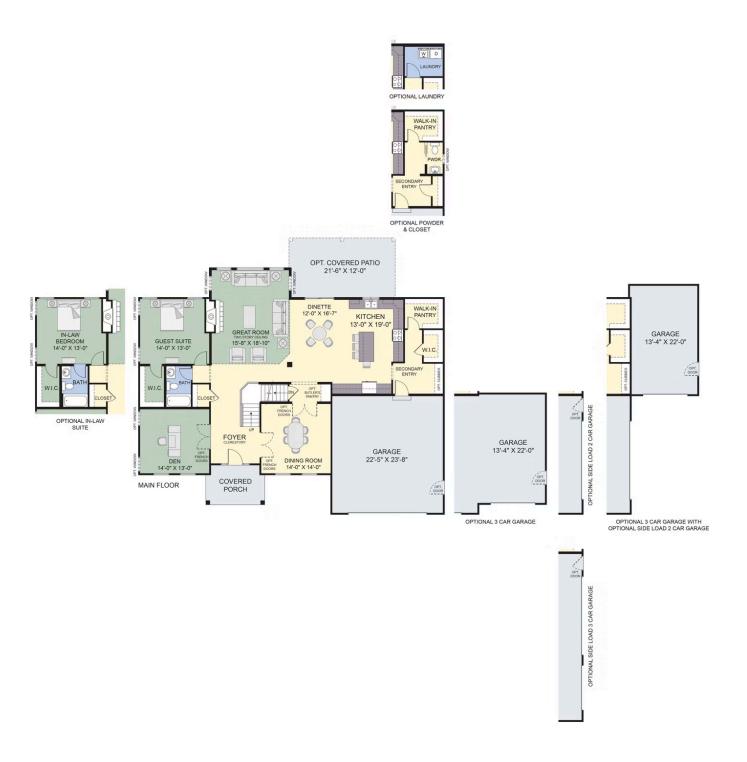

👝 2 Car Garage

Forbes Capretto Homes' new floor plan, The Allen, is a tribute to the qualities that create successful home design. The Allen uses strategy and creativity to bring together the elements in the right places, including 5 bedrooms, 4 baths, 2-car garage, and outstanding storage.

The Allen's 3,529 square feet of living space blends grandeur with convenience. Step into the clerestory foyer, filled with natural light and open spaces for a warm welcome. On each side of the foyer, The Allen presents a den that could become an office, library, fitness room, or a 6th bedroom. Opposite the den, a formal dining room connects to the kitchen by a fully appointed butler's pantry.

Beyond the elegant staircase, step into the main living area. The great room's vaulted ceiling expands the spaciousness beyond the large room. The dining area leads to the gourmet kitchen—designed for functionality and style. In addition to the oversized center island, ample cabinetry and workspaces, The Allen's kitchen includes an adjacent walk-in pantry that's located next to a massive walk-in closet—large enough to become a pocket office.

What else do you need on the main level of your dream house? How about a guest suite? The vestibule entry off the great room adds to the privacy of the large suite. Ideal for guests or multigenerational living, this feature scores points with today's homeowners.

#### First Floor