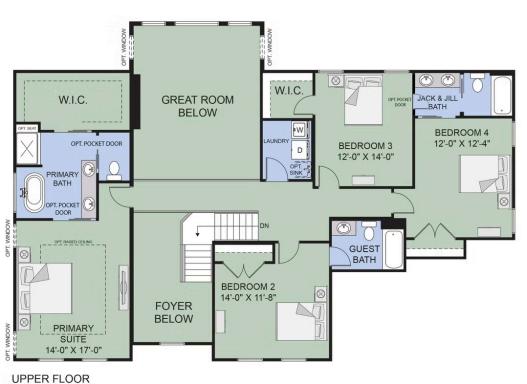

The remaining 4 bedrooms and laundry are located on the second floor. Retreat to the primary suite, which

All square footage is approximate. Renderings are artist's conceptions and may vary slightly from the actual home. Homes may be built in reverse of plans shown, depending on site conditions. Minor architectural changes may be made occasionally at the option of the builder. Please contact your Sales Consultant for details.

### Second Floor