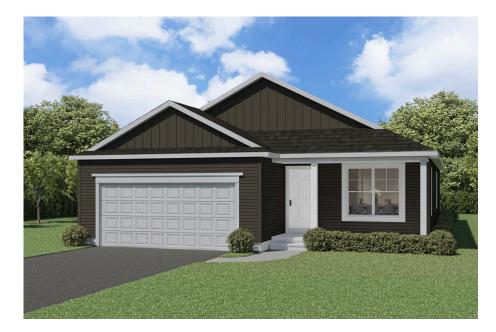

Ranch **The Angelina** Sandywood Circle NEW HOME SPECIALIST Hannah Call Us @ 716-245-5341 sales@forbeshomes.com

Priced From \$497,900 5 Elevations Available 1,550+ Sq. Ft.

2 - 3 Bedrooms

- 2 3 Bathrooms
- 🚘 2 Car Garage

Welcome to **The Angelina**, a thoughtfully designed home that combines modern convenience with timeless style. Starting at **1,550 square feet**, this **two-bedroom, two-bath** layout offers a spacious and open floor plan, ideal for comfortable living and effortless entertaining.

Step inside to find the **open kitchen and dinette**-perfect for gathering, seamlessly flowing into the Dining room and **bright and airy great room**, complete with a cozy **gas fireplace.** A **first-floor laundry room** adds everyday convenience, while the **attached two-car garage** provides ample storage and easy access.