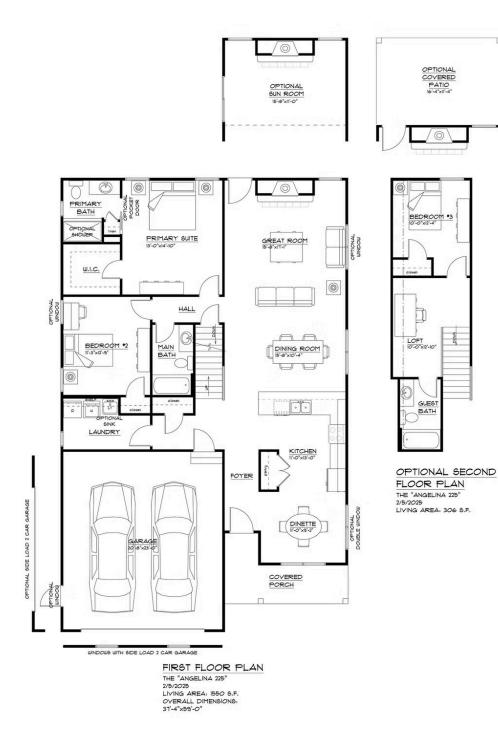

For those seeking additional space, The Angelina offers flexible expansion options. Personalize your home with an **optional second story**, featuring either a **loft and third bedroom** or a **loft, third bedroom, and third full bath**, creating even more room to suit your needs. Enhance your living space further with a **sunroom or covered patio**, perfect for relaxing and enjoying the outdoors.

Ranch **The Angelina** Sandywood Circle

 FLOOR PLAN

 THE "ANGELINA 225"

 2/3/2025

 LIVING AREA: 1550 S.F.

 OYERALL DIMENSIONS:

 37'-4"x59'-0"

All square footage is approximate. Renderings are artist's conceptions and may vary slightly from the actual home. Homes may be built in reverse of plans shown, depending on site conditions. Minor architectural changes may be made occasionally at the option of the builder. Please contact your Sales Consultant for details.