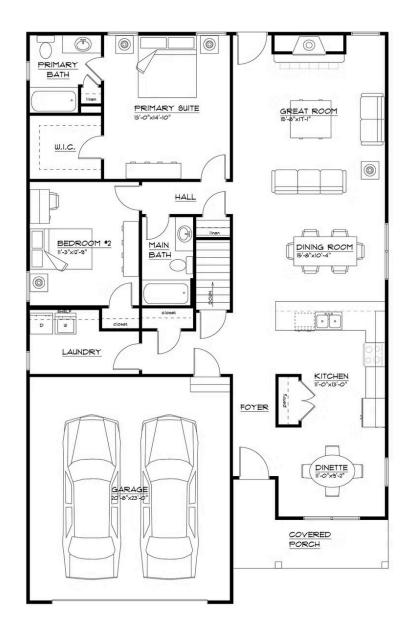

Step inside to find the **open kitchen and dinette**-perfect for gathering, seamlessly flowing into the Dining room and **bright and airy great room**, complete with a cozy **gas fireplace.** A **first-floor laundry room** adds everyday convenience, while the **attached two-car garage** provides ample storage and easy access.

Ranch **The Angelina** Sandywood Circle

 FLOOR PLAN

 THE "ANGELINA 225"

 2/3/2025

 LIVING AREA: 1550 S.F.

 OYERALL DIMENSIONS:

 37'-4"x59'-0"

All square footage is approximate. Renderings are artist's conceptions and may vary slightly from the actual home. Homes may be built in reverse of plans shown, depending on site conditions. Minor architectural changes may be made occasionally at the option of the builder. Please contact your Sales Consultant for details.