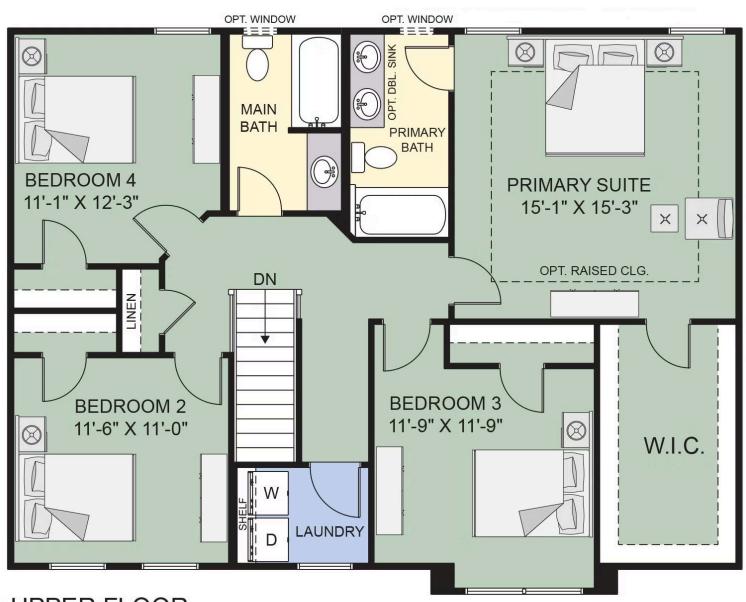

2 Car Garage

The Bailey floor plan offers a convenient layout with a thoughtful design, as well as a charming exterior. Enjoy an open-concept living arrangement, perfect for entertaining guests, with the kitchen, dining area, and great room all open and connected. Your new kitchen offers plenty of counter space and an undermount sink, along with a kitchen island for additional meal prep space. The first floor includes an additional flex room that could be used as a dining room or study. On the second floor, enjoy your spacious primary suite, which includes a generous walk-in closet and a private bath, complete with a convenient double-bowl vanity. This floor plan comes equipped with a second-floor laundry center, eliminating the need to carry laundry up and down the stairs. Three additional bedrooms and a full hall bath complete the upstairs layout of the Bailey.

## Second Floor

UPPER FLOOR

Bailey 24A-6/24