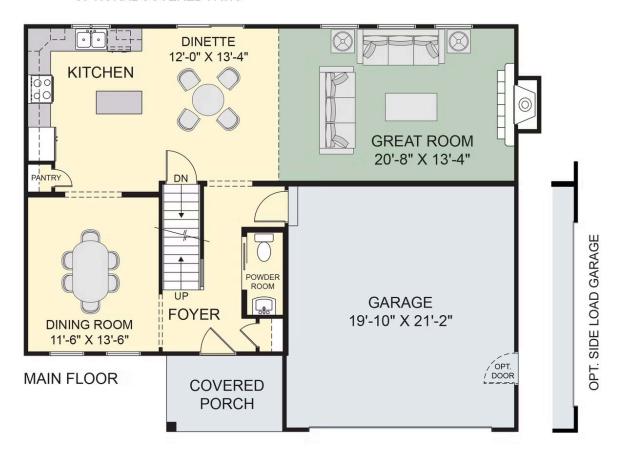

2 Car Garage

The Bailey floor plan offers a convenient layout with a thoughtful design, as well as a charming exterior. Enjoy an open-concept living arrangement, perfect for entertaining guests, with the kitchen, dining area, and great room all open and connected. Your new kitchen offers plenty of counter space and an undermount sink, along with a kitchen island for additional meal prep space. The first floor includes an additional flex room that could be used as a dining room or study. On the second floor, enjoy your spacious primary suite, which includes a generous walk-in closet and a private bath, complete with a convenient double-bowl vanity. This floor plan comes equipped with a second-floor laundry center, eliminating the need to carry laundry up and down the stairs. Three additional bedrooms and a full hall bath complete the upstairs layout of the Bailey.

## First Floor

OPTIONAL SUNROOM WITH OPTIONAL COVERED PATIO

Bailey 24A-6/24

Single Family

The Bailey

Sandywood Circle

NEW HOME SPECIALIST Hannah

Call Us @ 716-245-5341 sales@forbeshomes.com