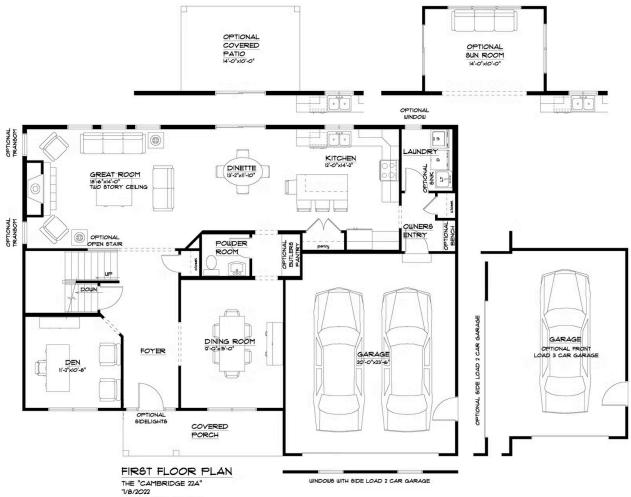

## First Floor Options

THE "CAMBRIDGE 224" 1/8/2022 LIVING AREA: 1358 S.F. OVERALL DIMENSIONS: 51'-4"x39'-0"

NEW HOME SPECIALIST Hannah Call Us @ 716-245-5341 sales@forbeshomes.com