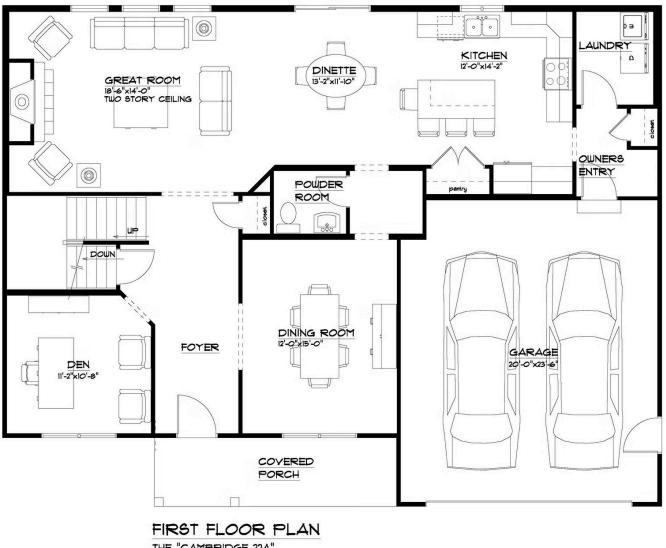

Let's start with flexibility. The open concept of the main floor gives you limitless ways to design your interior. The Cambridge includes a flex room off the foyer, with an angled entry that offers more privacy from the comings and goings-perfect if you decide to use the room as a home office.

Across from the flex room is the formal dining room, a space that is experiencing more demand as families want more togetherness at mealtime. The formal dining room connects with the kitchen through a nook that can be converted to a butler's pantry. Add cabinets for storage and maybe a sink for stacking and clean-up when entertaining.

Step beyond the foyer's spaces and into the main living area. The great room lives up to its name, with great, big space and a fireplace that pulls it together. The 2- story great room adds a second level of height to the grandeur of the room.

On the opposite end of the main living area, which stretches the width of the home, the kitchen is a tempting combination of appetizing eye appeal and plentiful work and storage space, including a large, double-door pantry. You'll appreciate having an oversized center island for prep, serving, and clean-up. The breakfast bar comfortably seats 4 people when casual dining is more to your taste.

## First Floor

THE "CAMBRIDGE 22A" 7/8/2022 LIVING AREA: 1358 S.F. OVERALL DIMENSIONS: 51'-4"x39'-0"

<sup>2 Story</sup> The Cambridge

Sandywood Circle

NEW HOME SPECIALIST Hannah Call Us @ 716-245-5341 sales@forbeshomes.com