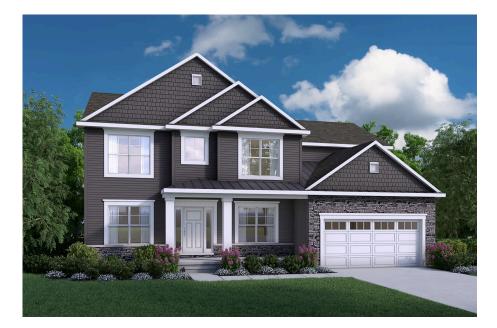

NEW HOME SPECIALIST Hannah Call Us @ 716-245-5341 sales@forbeshomes.com

Priced From \$609,900

6 Elevations Available

2,690+ Sq. Ft.

4 Bedrooms

2.5 Bathrooms

🔒 2 Car Garage

This inviting floor plan incorporates 4 bedrooms, 2.5 baths, and details that contribute to living large and happy. The added ingredient of large windows– from every side as well as above–creates sun-drenched spaces wherever you go.

Let's start with flexibility. The open concept of the main floor gives you limitless ways to design your interior. The Cambridge includes a flex room off the foyer, with an angled entry that offers more privacy from the comings and goings-perfect if you decide to use the room as a home office.

Across from the flex room is the formal dining room, a space that is experiencing more demand as families want more togetherness at mealtime. The formal dining room connects with the kitchen through a nook that can be converted to a butler's pantry. Add cabinets for storage and maybe a sink for stacking and clean-up when entertaining.

Step beyond the foyer's spaces and into the main living area. The great room lives up to its name, with great, big space and a fireplace that pulls it together. The 2- story great room adds a second level of height to the grandeur of the room.

On the opposite end of the main living area, which stretches the width of the home, the kitchen is a tempting combination of appetizing eye appeal and plentiful work and storage space, including a large, double-door pantry. You'll appreciate having an oversized center island for prep, serving, and clean-up. The breakfast bar comfortably seats 4 people when casual dining is more to your taste.

The Cambridge's 4 bedrooms are located on the second level. Each one is wrapped with solitude that comes from smartly designing the entries as far apart as possible from the neighboring bedroom–with the exception of