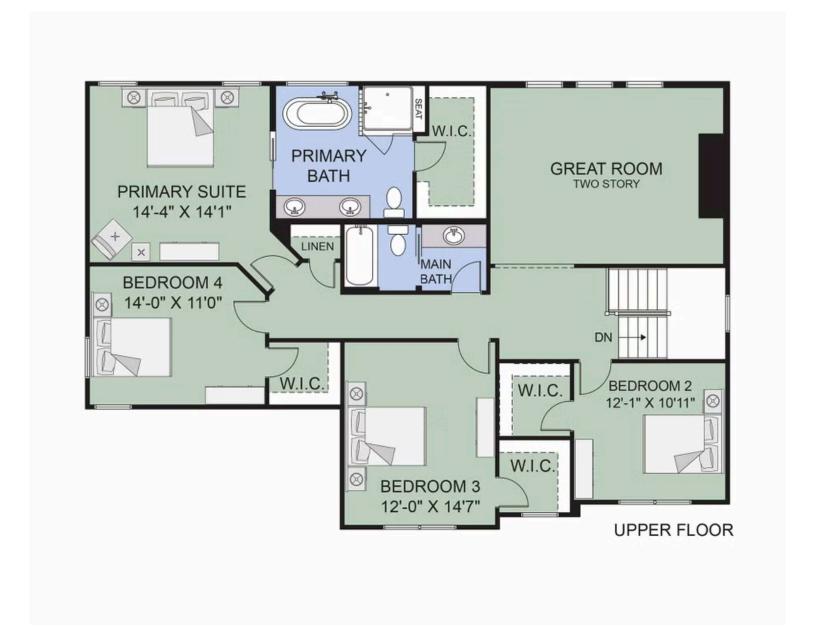

The Cambridge's 4 bedrooms are located on the second level. Each one is wrapped with solitude that comes from smartly designing the entries as far apart as possible from the neighboring bedroom—with the exception of

#### Second Floor