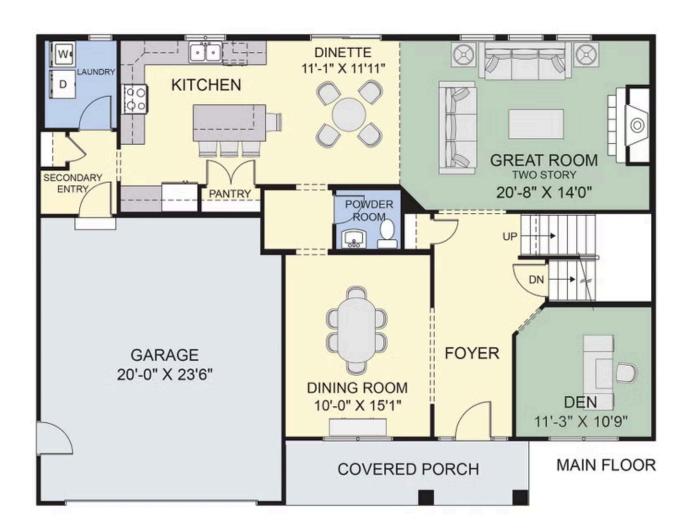

Let's start with flexibility. The open concept of the main floor gives you limitless ways to design your interior. The Cambridge includes a flex room off the foyer, with an angled entry that offers more privacy from the comings and goings—perfect if you decide to use the room as a home office.

Across from the flex room is the formal dining room, a space that is experiencing more demand as families want more togetherness at mealtime. The formal dining room connects with the kitchen through a nook that can be converted to a butler's pantry. Add cabinets for storage and maybe a sink for stacking and clean-up when entertaining.

Step beyond the foyer's spaces and into the main living area. The great room lives up to its name, with great, big space and a fireplace that pulls it together. The 2- story great room adds a second level of height to the grandeur of the room.

On the opposite end of the main living area, which stretches the width of the home, the kitchen is a tempting combination of appetizing eye appeal and plentiful work and storage space, including a large, double-door pantry. You'll appreciate having an oversized center island for prep, serving, and clean-up. The breakfast bar comfortably seats 4 people when casual dining is more to your taste.

#### First Floor

NEW HOME SPECIALIST Hannah

Call Us @ 716-245-5341 sales@forbeshomes.com