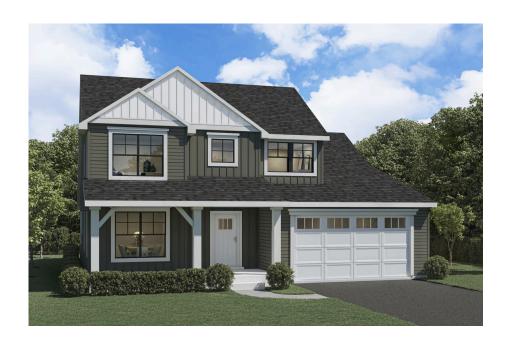

Start with the home's curb appeal. You choose the details to distinguish The Cavanaugh as your own. The included covered porch enhances the exterior, while also giving you a space to decorate from season to season.

2 Car Garage

Does your home fit your lifestyle? The Cavanaugh was designed for right-sizing. From starting out to emptynesting, this 1,934-square-foot floor plan smartly brings together the spaces you need and want, with the extra details that have made Forbes Capretto Homes one of the leading home builders in Western New York.