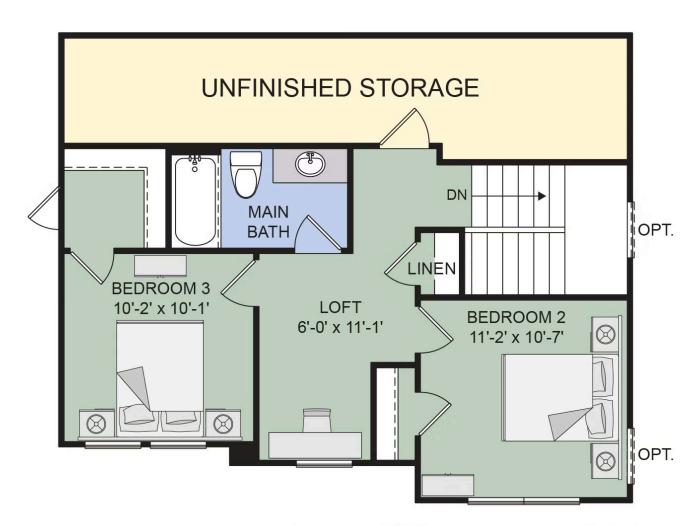

I Instairs 2 more hadrooms are connected by a large loft that is filled with light from the window. We envisioned All square footage is approximate. Renderings are artist's conceptions and may vary slightly from the actual home. Homes may be built in reverse of plans shown, depending on site conditions. Minor architectural changes may be made occasionally at the option of the builder. Please contact your Sales Consultant for details.

## Second Floor

Cavanaugh 23A, 4/2024 UPPER FLOOR