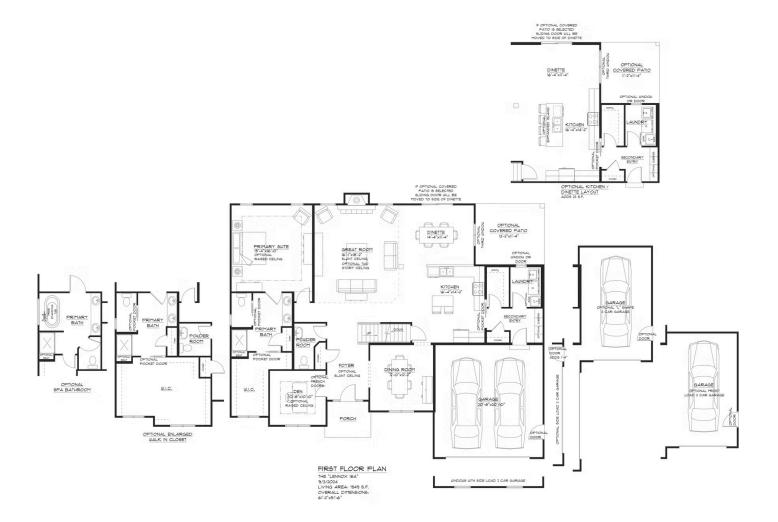

ing the view. This home also shows that you appreciate the convenience of a first-floor owner's suite—like a private retreat away from the other 2 bedrooms upstairs. The Lennox fits your lifestyle like a finely tailored suit, with extra space where you might need it—a formal dining room, den, loft, and a smartly designed family entry. When you want the balance of proven sensibility with exhilarating style, The Lennox is for you.

\* Photos may depict some features no longer available.



NEW HOME SPECIALIST Hannah

Call Us @ 716-245-5341 sales@forbeshomes.com

#### First Floor



#### FIRST FLOOR PLAN

THE "LENNOX 18A" 4/24/2023 LIVING AREA: 1949 S.F. OVERALL DIMENSIONS: 61'-2"x51'-6"



### NEW HOME SPECIALIST Hannah

Call Us @ 716-245-5341 sales@forbeshomes.com

### First Floor Options





### NEW HOME SPECIALIST Hannah

Call Us @ 716-245-5341 sales@forbeshomes.com

### Second Floor



#### SECOND FLOOR PLAN

THE "LENNOX 18A" 1/4/2024 LIVING AREA: 555 S.F.



NEW HOME SPECIALIST Hannah Call Us @ 716-245-5341

sales@forbeshomes.com

Second Floor Options