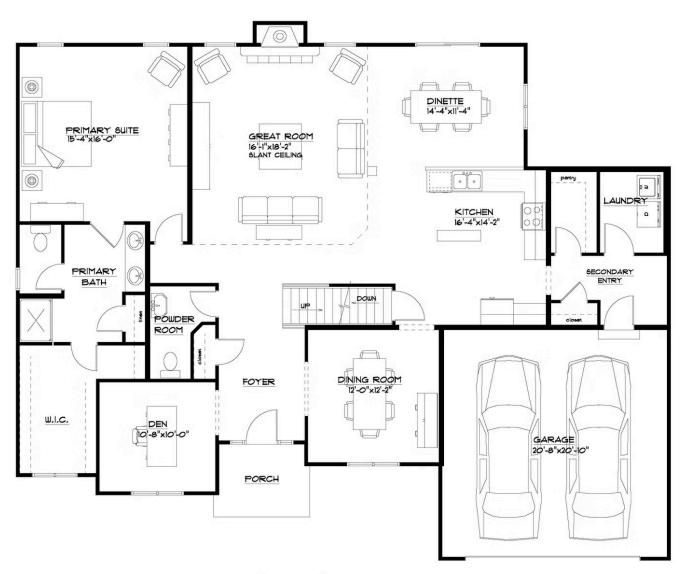

#### First Floor

#### FIRST FLOOR PLAN

THE "LENNOX 18A" 4/24/2023 LIVING AREA: 1949 S.F. OVERALL DIMENSIONS: 61'-2"x51'-6"