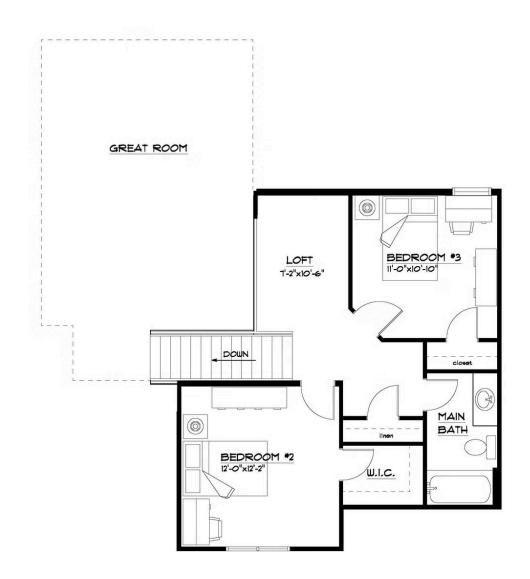

### Second Floor

#### SECOND FLOOR PLAN

THE "LENNOX 18A" 1/4/2024 LIVING AREA: 555 S.F.

NEW HOME SPECIALIST Hannah Call Us @ 716-245-5341

sales@forbeshomes.com

Second Floor Options