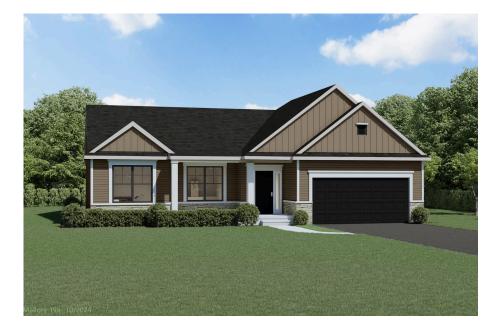

Ranch The Mallory Sandywood Circle NEW HOME SPECIALIST Hannah Call Us @ 716-245-5341 sales@forbeshomes.com

**5 Elevations Available** 

- 1,520+ Sq. Ft.
- **3** Bedrooms
- 2 Bathrooms
- 🚊 2 Car Garage

The heart of the Mallory is the common great room, kitchen and dining area, which provides exceptional openness for visual interaction and entertainment. The family-efficient floor plan is designed for natural traffic flow. Two bedrooms share a bath upfront, while the primary suite is positioned perfectly for privacy in the back of the home, with a spacious closet and well equipped bath with dual sinks and large shower.