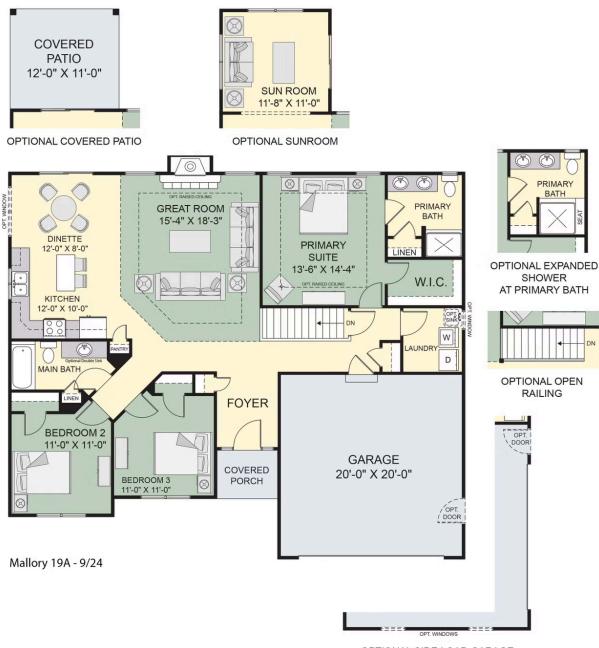

Ranch The Mallory Sandywood Circle NEW HOME SPECIALIST Hannah Call Us @ 716-245-5341 sales@forbeshomes.com

**5 Elevations Available** 

- 1,520+ Sq. Ft.
- **3** Bedrooms
- 2 Bathrooms
- 🚊 2 Car Garage

The heart of the Mallory is the common great room, kitchen and dining area, which provides exceptional openness for visual interaction and entertainment. The family-efficient floor plan is designed for natural traffic flow. Two bedrooms share a bath upfront, while the primary suite is positioned perfectly for privacy in the back of the home, with a spacious closet and well equipped bath with dual sinks and large shower.

## Main Floor with Options

OPTIONAL SIDE LOAD GARAGE

All square footage is approximate. Renderings are artist's conceptions and may vary slightly from the actual home. Homes may be built in reverse of plans shown, depending on site conditions. Minor architectural changes may be made occasionally at the option of the builder. Please contact your Sales Consultant for details.