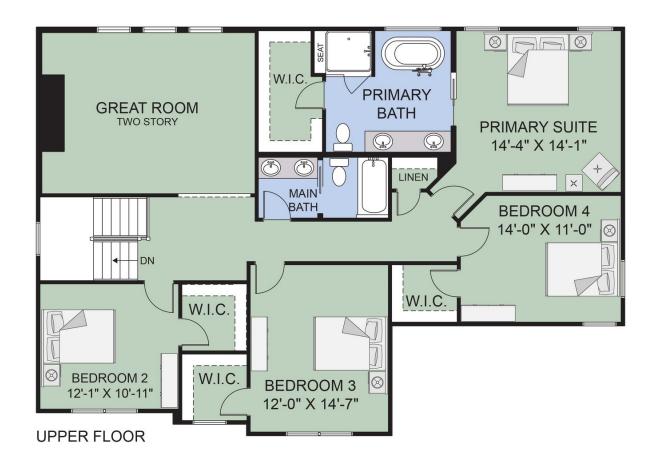

The Cambridge's 4 bedrooms are located on the second level. Each one is wrapped with solitude that comes from smartly designing the entries as far apart as possible from the neighboring bedroom—with the exception of the fourth bedroom next to the owner's suite, which makes it perfect for your young children. The bedrooms are designed to include a walk-in closet in every bedroom.

The primary suite is a special retreat. Escape to a large bedroom in the back corner of the second floor. There's plenty of room to create your haven here. Your bathroom's dual vanities make the space easy to navigate and share. The large walk-in closet also gives you the space you need to keep a happy balance.

# - 3429 CEDAR VALLEY - Second Floor