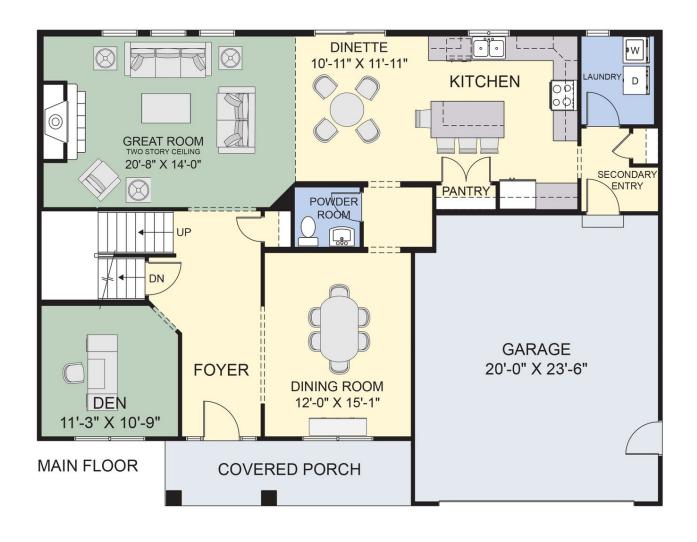

We're building The Cambridge floor plan on a deep wooded homesite. Design selections have all been made for you! With no neighbors behind you, turn your backyard into a private retreat!

Step into the foyer's sun-drenched spaces, courtesy of the abundance of large windows. On one side, the plan has a flex room with an angled entry, with a formal dining room on the other. The formal dining room connects with the kitchen through a butler's pantry.

In the openness of the main living area, the 2-story great room is welcoming, particularly with a crackling fire in the fireplace and your personal decor on the custom mantel. On the opposite end of the main living area, which stretches the width of the home, the kitchen is a tempting combination of appetizing eye appeal and plentiful work and storage space, including a large, double-door pantry. The breakfast bar at the oversized center island comfortably seats 4 people when casual dining is more to your taste.

# - 3429 CEDAR VALLEY - First Floor