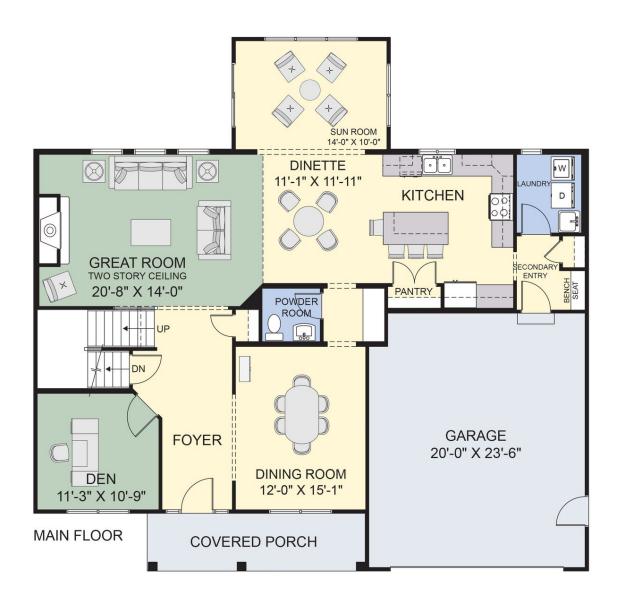

Let's start with flexibility. The open concept of the main floor gives you limitless ways to design your interior. The Cambridge includes a flex room off the foyer, with an angled entry that offers more privacy from the comings and goings—perfect if you decide to use the room as a home office.

Across from the flex room is the formal dining room, a space that is experiencing more demand as families want more togetherness at mealtime. The formal dining room connects with the kitchen through a butler's pantry with cabinets and shelving.

Step beyond the foyer's spaces and into the main living area. The great room lives up to its name, with great, big space and a grand stone fireplace that pulls it together. The 2- story great room adds a second level of height to the grandeur of the room.

On the opposite end of the main living area, which stretches the width of the home, the kitchen is a tempting combination of appetizing eye appeal and plentiful work and storage space, including a large, double-door pantry. You'll appreciate having an oversized center island for prep, serving, and clean-up. The breakfast bar comfortably seats 4 people when casual dining is more to your taste.

## - 5409 COOPER RIDGE - First Floor

CONTACT US: CALL/TEXT (716) 202-0839

FORBESCAPRETTO.COM