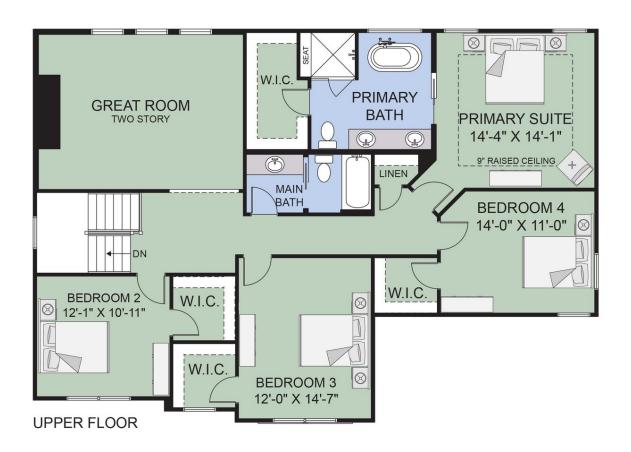

The Cambridge's 4 bedrooms are located on the second level. Each one is wrapped with solitude that comes from smartly designing the entries as far apart as possible from the neighboring bedroom—with the exception of the fourth bedroom next to the owner's suite. We included a walk-in closet in every bedroom.

The owner's suite is a special retreat. There's plenty of room to create your haven here. Your bathroom's dual vanities make the space easy to navigate and share. The large walk-in closet also gives you the space you need to keep a happy balance.

## - 5409 COOPER RIDGE - Second Floor

CONTACT US: CALL/TEXT (716) 202-0839