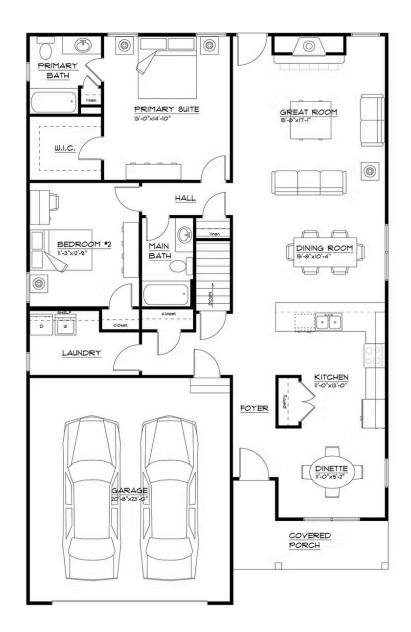

Step inside to find the **open kitchen and dinette**-perfect for gathering, seamlessly flowing into the Dining room and **bright and airy great room**, complete with a cozy **gas fireplace.** A **first-floor laundry room** adds everyday convenience, while the **attached two-car garage** provides ample storage and easy access.

Ranch **The Angelina** Pleasant Creek

 FLOOR PLAN

 THE "ANGELINA 225"

 2/3/2025

 LIVING AREA: 1550 S.F.

 OYERALL DIMENSIONS:

 31'-4"×59'-0"

All square footage is approximate. Renderings are artist's conceptions and may vary slightly from the actual home. Homes may be built in reverse of plans shown, depending on site conditions. Minor architectural changes may be made occasionally at the option of the builder. Please contact your Sales Consultant for details.