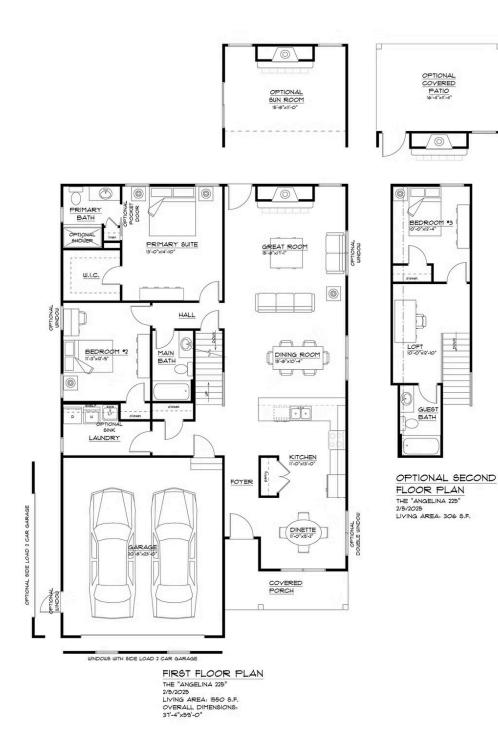

For those seeking additional space, The Angelina offers flexible expansion options. Personalize your home with an **optional second story**, featuring either a **loft and third bedroom** or a **loft, third bedroom, and third full bath**, creating even more room to suit your needs. Enhance your living space further with a **sunroom or covered patio**, perfect for relaxing and enjoying the outdoors.

Ranch **The Angelina** Pleasant Creek

 FLOOR PLAN

 THE "ANGELINA 225"

 2/3/2025

 LIVING AREA: 1550 S.F.

 OYERALL DIMENSIONS:

 31'-4"×59'-0"

All square footage is approximate. Renderings are artist's conceptions and may vary slightly from the actual home. Homes may be built in reverse of plans shown, depending on site conditions. Minor architectural changes may be made occasionally at the option of the builder. Please contact your Sales Consultant for details.