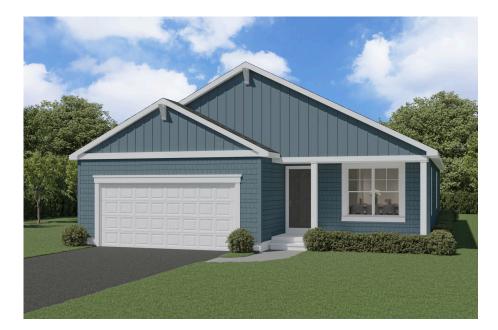

Ranch **The Angelina** Pleasant Creek NEW HOME SPECIALIST Hannah Call Us @ 716-202-0839 sales@forbeshomes.com

Priced From **\$484,910** 4 Elevations Available 1,550+ Sq. Ft. 2 - 3 Bedrooms 2 - 3 Bathrooms

🔒 2 Car Garage

Welcome to **The Angelina**, a thoughtfully designed home that combines modern convenience with timeless style. Starting at **1,550 square feet**, this **two-bedroom, two-bath** layout offers a spacious and open floor plan, ideal for comfortable living and effortless entertaining.

Step inside to find the **open kitchen and dinette**-perfect for gathering, seamlessly flowing into the Dining room and **bright and airy great room**, complete with a cozy **gas fireplace.** A **first-floor laundry room** adds everyday convenience, while the **attached two-car garage** provides ample storage and easy access.