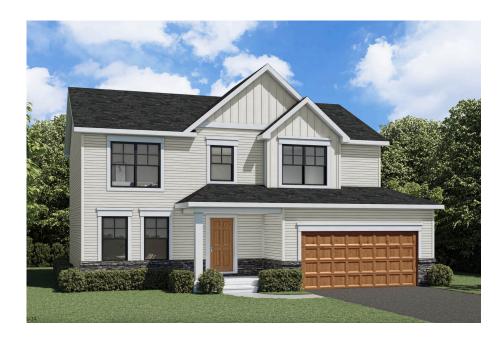

## Single Family The Bailey Pleasant Creek

NEW HOME SPECIALIST Hannah

Call Us @ 716-202-0839 sales@forbeshomes.com

\$519,900

5 Elevations Available

2,054+ Sq. Ft.

4 Bedrooms

2.5 Bathrooms

2 Car Garage

The Bailey floor plan offers a convenient layout with a thoughtful design, as well as a charming exterior. Enjoy an open-concept living arrangement, perfect for entertaining guests, with the kitchen, dining area, and great room all open and connected. Your new kitchen offers plenty of counter space and an undermount sink, along with a kitchen island for additional meal prep space. The first floor includes an additional flex room that could be used as a dining room or study. On the second floor, enjoy your spacious owner's suite, which includes a generous walk-in closet and a private owner's bath, complete with a convenient double-bowl vanity. This floor plan comes equipped with a second-floor laundry center, eliminating the need to carry laundry up and down the stairs. Three additional bedrooms and a full hall bath complete the upstairs layout of the Bailey.