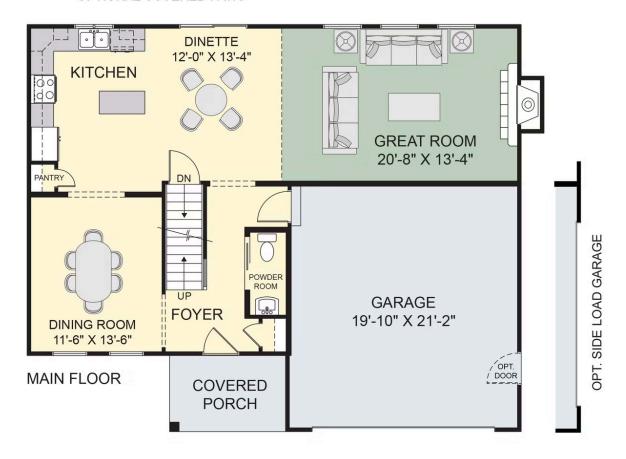

2 Car Garage

The Bailey floor plan offers a convenient layout with a thoughtful design, as well as a charming exterior. Enjoy an open-concept living arrangement, perfect for entertaining guests, with the kitchen, dining area, and great room all open and connected. Your new kitchen offers plenty of counter space and an undermount sink, along with a kitchen island for additional meal prep space. The first floor includes an additional flex room that could be used as a dining room or study. On the second floor, enjoy your spacious owner's suite, which includes a generous walk-in closet and a private owner's bath, complete with a convenient double-bowl vanity. This floor plan comes equipped with a second-floor laundry center, eliminating the need to carry laundry up and down the stairs. Three additional bedrooms and a full hall bath complete the upstairs layout of the Bailey.

## First Floor

OPTIONAL SUNROOM WITH OPTIONAL COVERED PATIO

Bailey 24A-6/24

Single Family

The Bailey

Pleasant Creek

NEW HOME SPECIALIST Hannah

Call Us @ 716-202-0839 sales@forbeshomes.com