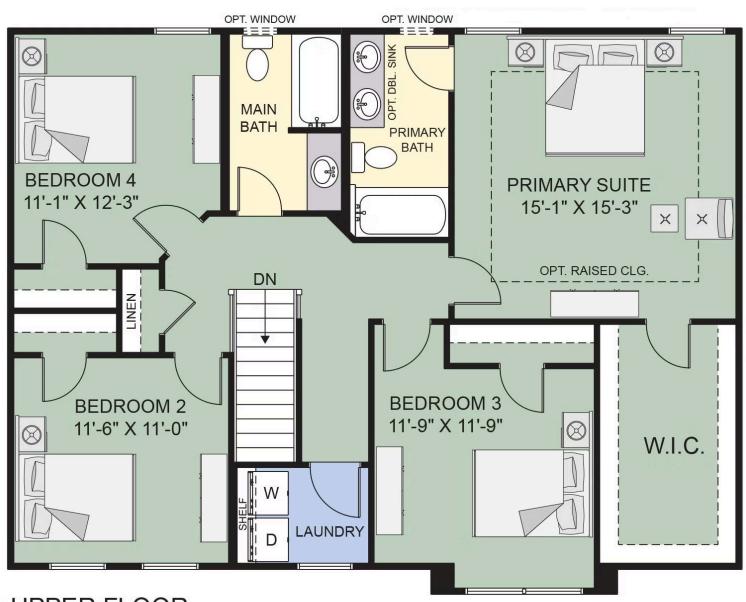

2 Car Garage

The Bailey floor plan offers a convenient layout with a thoughtful design, as well as a charming exterior. Enjoy an open-concept living arrangement, perfect for entertaining guests, with the kitchen, dining area, and great room all open and connected. Your new kitchen offers plenty of counter space and an undermount sink, along with a kitchen island for additional meal prep space. The first floor includes an additional flex room that could be used as a dining room or study. On the second floor, enjoy your spacious owner's suite, which includes a generous walk-in closet and a private owner's bath, complete with a convenient double-bowl vanity. This floor plan comes equipped with a second-floor laundry center, eliminating the need to carry laundry up and down the stairs. Three additional bedrooms and a full hall bath complete the upstairs layout of the Bailey.

## Second Floor

UPPER FLOOR

Bailey 24A- 6/24