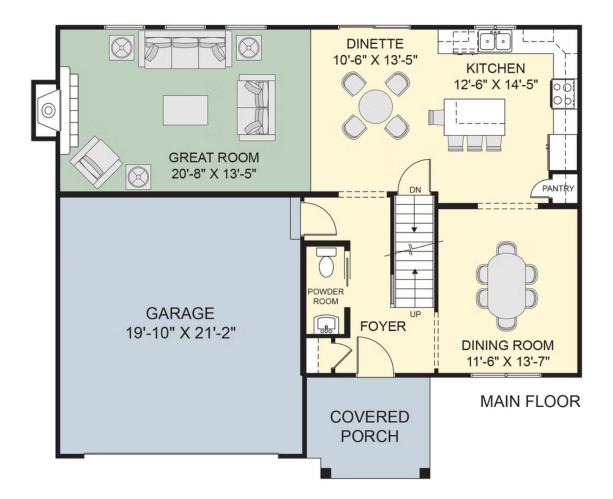

The Bailey floor plan offers a convenient layout with a thoughtful design, as well as a charming exterior. Enjoy an open-concept living arrangement, perfect for entertaining guests, with the kitchen, dining area, and great room all open and connected. Your new kitchen offers plenty of counter space and an undermount sink, along with a kitchen island for additional meal prep space. The first floor includes an additional flex room that could be used as a dining room or study. On the second floor, enjoy your spacious owner's suite, which includes a generous walk-in closet and a private owner's bath, complete with a convenient double-bowl vanity. This floor plan comes equipped with a second-floor laundry center, eliminating the need to carry laundry up and down the stairs. Three additional bedrooms and a full hall bath complete the upstairs layout of the Bailey. This western facing homesite on Cedar Valley Way allows plenty of natural light to fill the back of your new home!

#### First Floor