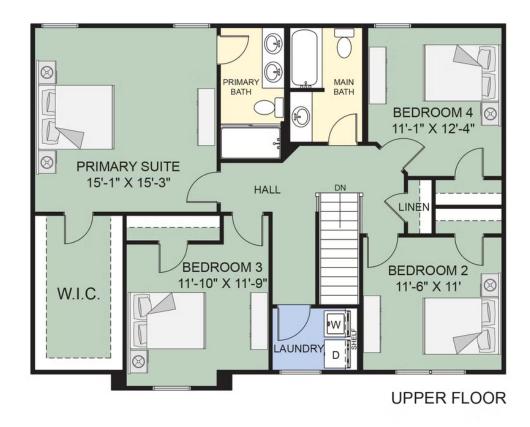

The Bailey floor plan offers a convenient layout with a thoughtful design, as well as a charming exterior. Enjoy an open-concept living arrangement, perfect for entertaining guests, with the kitchen, dining area, and great room all open and connected. Your new kitchen offers plenty of counter space and an undermount sink, along with a kitchen island for additional meal prep space. The first floor includes an additional flex room that could be used as a dining room or study. On the second floor, enjoy your spacious owner's suite, which includes a generous walk-in closet and a private owner's bath, complete with a convenient double-bowl vanity. This floor plan comes equipped with a second-floor laundry center, eliminating the need to carry laundry up and down the stairs. Three additional bedrooms and a full hall bath complete the upstairs layout of the Bailey. This western facing homesite on Cedar Valley Way allows plenty of natural light to fill the back of your new home!

#### Second Floor