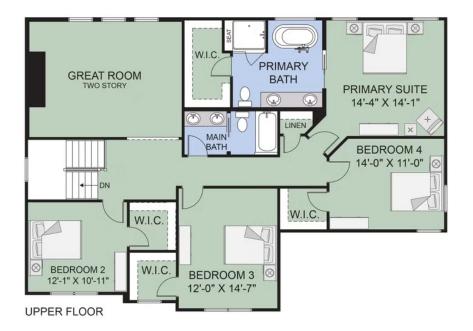

The Cambridge's 4 bedrooms are located on the second level. Each one is wrapped with solitude that comes from smartly designing the entries as far apart as possible from the neighboring bedroom—with the exception of the fourth bedroom next to the owner's suite, which makes it perfect for your young children. The bedrooms are designed to include a walk-in closet in every bedroom.

The primary suite is a special retreat. Escape to a large bedroom in the back corner of the second floor.

All square footage is approximate. Renderings are artist's conceptions and may vary slightly from the actual home. Homes may be built in reverse of plans shown, depending on site conditions. Minor architectural changes may be made occasionally at the option of the builder. Please contact your Sales Consultant for details.

### Second Floor

The Cambridge 3429 Cedar Valley Way, Hamburg, NY 14075 Homesite # 77

Disclaimer: Although every effort is made to show an accurate representation, actual products may have slight variation in color