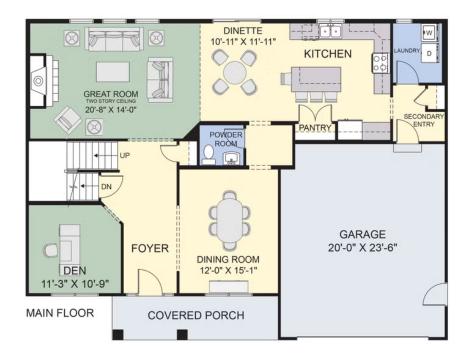

We're building The Cambridge floor plan on a deep wooded homesite. Design selections have all been made for you! With no neighbors behind you, turn your backyard into a private retreat!

Step into the foyer's sun-drenched spaces, courtesy of the abundance of large windows. On one side, the plan has a flex room with an angled entry, with a formal dining room on the other. The formal dining room connects with the kitchen through a butler's pantry.

In the openness of the main living area, the 2-story great room is welcoming, particularly with a crackling fire in the fireplace and your personal decor on the custom mantel. On the opposite end of the main living area, which stretches the width of the home, the kitchen is a tempting combination of appetizing eye appeal and plentiful work and storage space, including a large, double-door pantry. The breakfast bar at the oversized center island comfortably seats 4 people when casual dining is more to your taste.

#### First Floor

**NEW HOME SPECIALIST** 

Call Us @ (716)202-0839