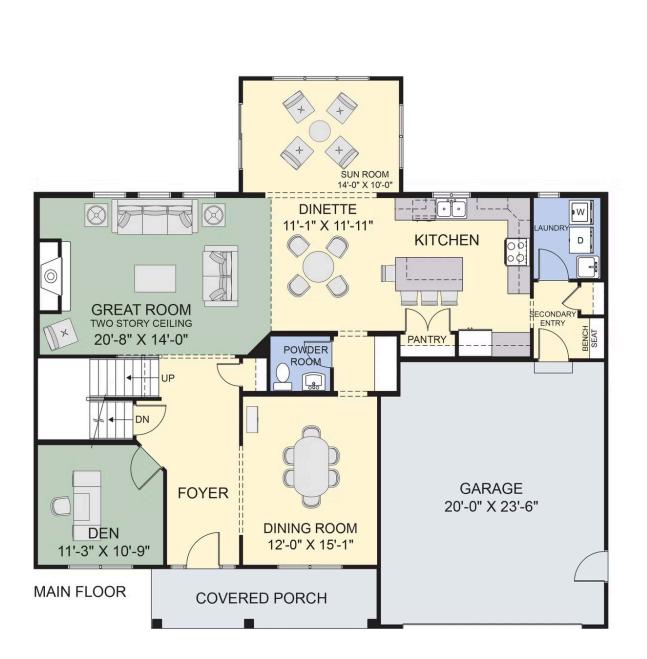

Let's start with flexibility. The open concept of the main floor gives you limitless ways to design your interior. The Cambridge includes a flex room off the foyer, with an angled entry that offers more privacy from the comings and goings-perfect if you decide to use the room as a home office.

Across from the flex room is the formal dining room, a space that is experiencing more demand as families want more togetherness at mealtime. The formal dining room connects with the kitchen through a butler's pantry with cabinets and shelving.

Step beyond the foyer's spaces and into the main living area. The great room lives up to its name, with great, big space and a grand stone fireplace that pulls it together. The 2- story great room adds a second level of height to the grandeur of the room.

On the opposite end of the main living area, which stretches the width of the home, the kitchen is a tempting combination of appetizing eye appeal and plentiful work and storage space, including a large, double-door pantry. You'll appreciate having an oversized center island for prep, serving, and clean-up. The breakfast bar comfortably seats 4 people when casual dining is more to your taste.

Single Family 5409 Cooper Ridge Hamburg, NY 14075 NEW HOME SPECIALIST Hannah Call Us @ 716-770-6040 sales@forbeshomes.com

First Floor

All square footage is approximate. Renderings are artist's conceptions and may vary slightly from the actual home. Homes may be built in reverse of plans shown, depending on site conditions. Minor architectural changes may be made occasionally at the option of the builder. Please contact your Sales Consultant for details.