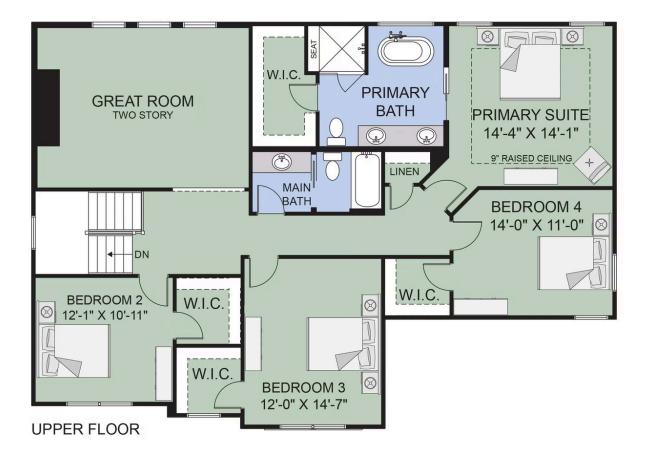

The Cambridge's 4 bedrooms are located on the second level. Each one is wrapped with solitude that comes from smartly designing the entries as far apart as possible from the neighboring bedroom—with the exception of All square footage is approximate. Renderings are artist's conceptions and may vary slightly from the actual home. Homes may be built in reverse of plans shown, depending on site conditions. Minor architectural changes may be made occasionally at the option of the builder. Please contact your Sales Consultant for details.

## Second Floor

All square footage is approximate. Renderings are artist's conceptions and may vary slightly from the actual home. Homes may be built in reverse of plans shown, depending on site conditions. Minor architectural changes may be made occasionally at the option of the builder. Please contact your Sales Consultant for details.