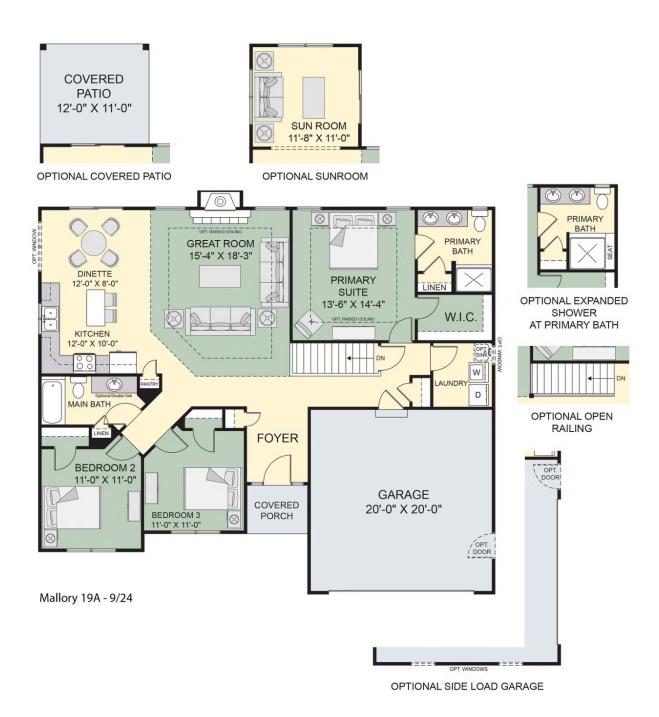

## Main Floor with Options

2 Car Garage

The heart of the Mallory is the common great room, kitchen and dining area, which provides exceptional openness for visual interaction and entertainment. The family-efficient floor plan is designed for natural traffic flow. Two bedrooms share a bath upfront, while the owner's suite is positioned perfectly for privacy in the back of the home, with a spacious closet and well equipped bath with dual sinks and large shower.