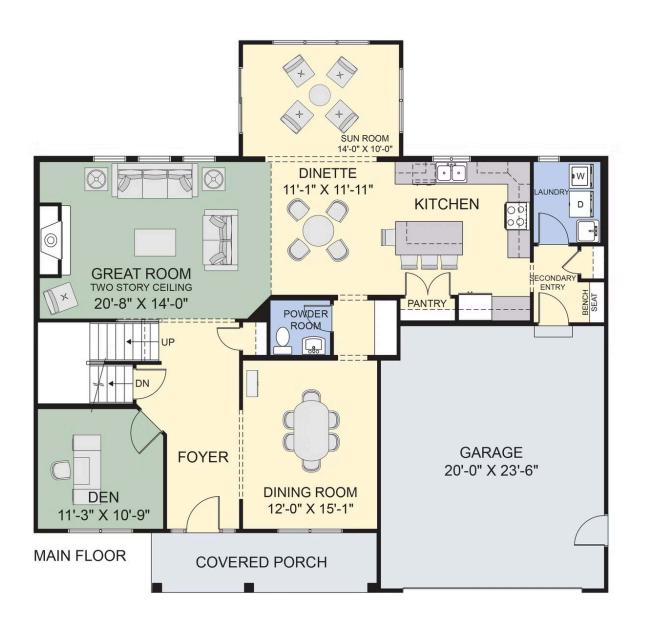

Let's start with flexibility. The open concept of the main floor gives you limitless ways to design your interior. The Cambridge includes a flex room off the foyer, with an angled entry that offers more privacy from the comings and goings—perfect if you decide to use the room as a home office.

Across from the flex room is the formal dining room, a space that is experiencing more demand as families want more togetherness at mealtime. The formal dining room connects with the kitchen through a butler's pantry with cabinets and shelving.

Step beyond the foyer's spaces and into the main living area. The great room lives up to its name, with great, big space and a grand stone fireplace that pulls it together. The 2- story great room adds a second level of height to the grandeur of the room.

On the opposite end of the main living area, which stretches the width of the home, the kitchen is a tempting combination of appetizing eye appeal and plentiful work and storage space, including a large, double-door pantry. You'll appreciate having an oversized center island for prep, serving, and clean-up. The breakfast bar comfortably seats 4 people when casual dining is more to your taste.

## First Floor