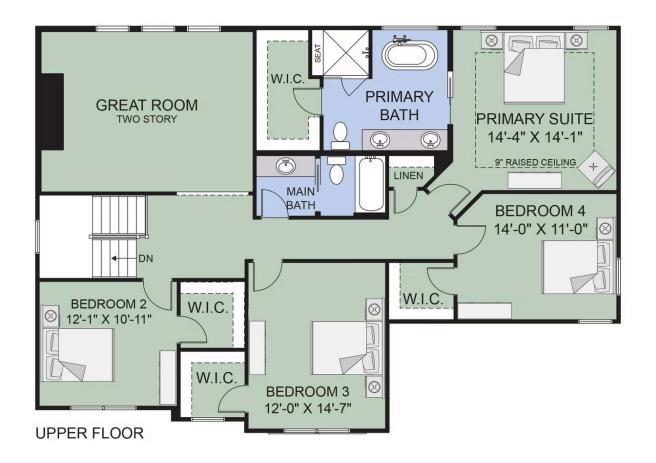

The Cambridge's 4 bedrooms are located on the second level. Each one is wrapped with solitude that comes from smartly designing the entries as far apart as possible from the neighboring bedroom—with the exception of All square footage is approximate. Renderings are artist's conceptions and may vary slightly from the actual home. Homes may be built in reverse of plans shown, depending on site conditions. Minor architectural changes may be made occasionally at the option of the builder. Please contact your Sales Consultant for details.

## Second Floor