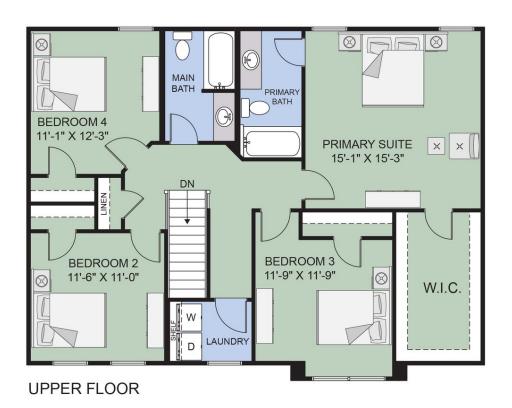

# - second floor - The Bailey

at Pleasant Creek Community

CONTACT US: CALL/TEXT (716) 202-0839

FORBESCAPRETTO.COM

# - second floor options - The Bailey

at Pleasant Creek Community

#### SECOND FLOOR PLAN

THE "BAILEY 22A" 5/25/2023 LIVING AREA: 1096 S.F.