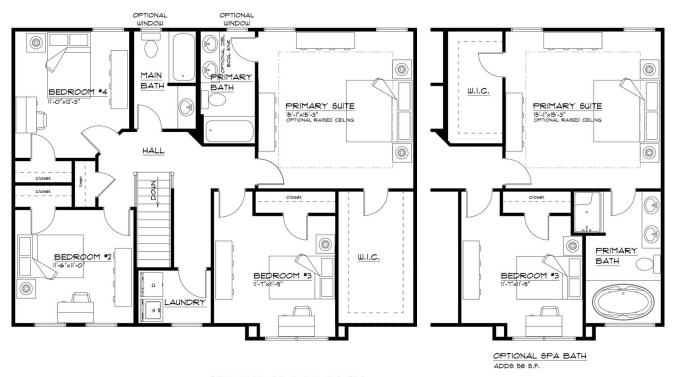

# - second floor options - The Bailey

at Pleasant Creek Community

#### SECOND FLOOR PLAN

THE "BAILEY 22A" 5/25/2023 LIVING AREA: 1096 S.F.