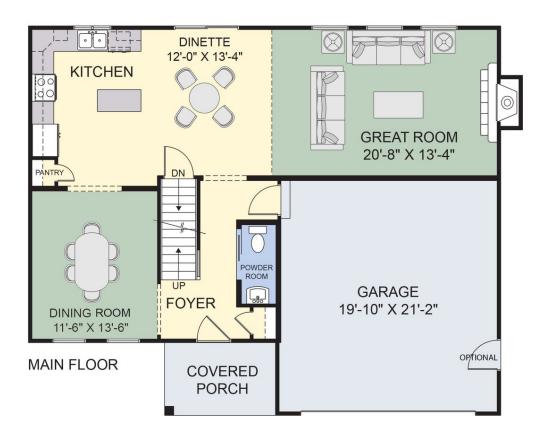

### The Bailey

at Pleasant Creek Community

CONTACT US: CALL/TEXT (716) 202-0839

#### FIRST FLOOR PLAN

THE "BAILEY 22A" 9/15/2022 LIVING AREA: 955 6.F. OVERALL DIMENSIONS: 43'-4"x35'-8"

CONTACT US: CALL/TEXT (716) 202-0839

FORBESCAPRETTO.COM