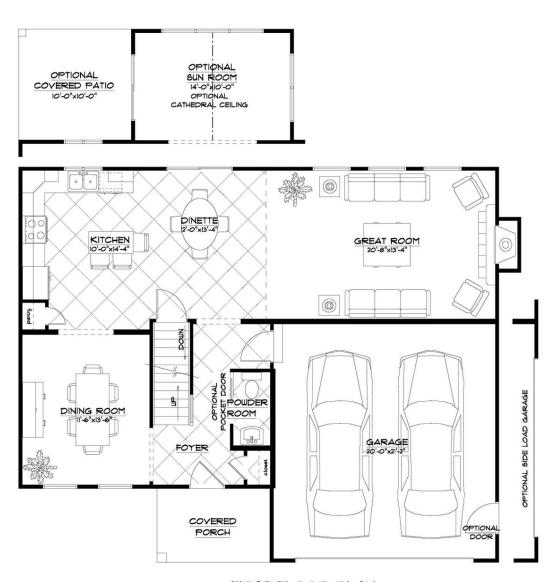

land for additional meal prep space. The first floor includes an additional flex room that could be used as a dining room or study. On the second floor, enjoy your spacious owner's suite, which includes a generous walk-in closet and a private owner's bath, complete with a convenient double-bowl vanity. This floor plan comes equipped with a second-floor laundry center, eliminating the need to carry laundry up and down the stairs. Three additional bedrooms and a full hall bath complete the upstairs layout of the Bailey.

\* Photos may depict some features no longer available.

CONTACT US: CALL/TEXT (716) 202-0839

FORBESCAPRETTO.COM





### The Bailey

at Pleasant Creek Community



CONTACT US: CALL/TEXT (716) 202-0839







# - first floor options The Bailey

at Pleasant Creek Community



#### FIRST FLOOR PLAN

THE "BAILEY 22A" 9/15/2022 LIVING AREA: 955 6.F. OVERALL DIMENSIONS: 43'-4"x35'-8"

CONTACT US: CALL/TEXT (716) 202-0839

FORBESCAPRETTO.COM





# - second floor - The Bailey

at Pleasant Creek Community



CONTACT US: CALL/TEXT (716) 202-0839

FORBESCAPRETTO.COM





# - second floor options - The Bailey

at Pleasant Creek Community



#### SECOND FLOOR PLAN

THE "BAILEY 22A" 5/25/2023 LIVING AREA: 1096 S.F.