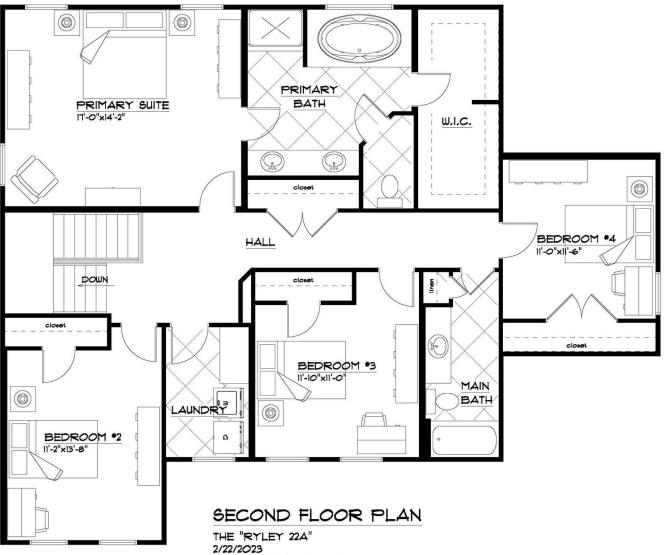

# - second floor -The Ryley

at Pleasant Creek Community

## LIVING AREA: 1438 S.F.

## CONTACT US: CALL/TEXT (716) 202-0839

EQUAL HOUSING

#### FORBESCAPRETTO.COM