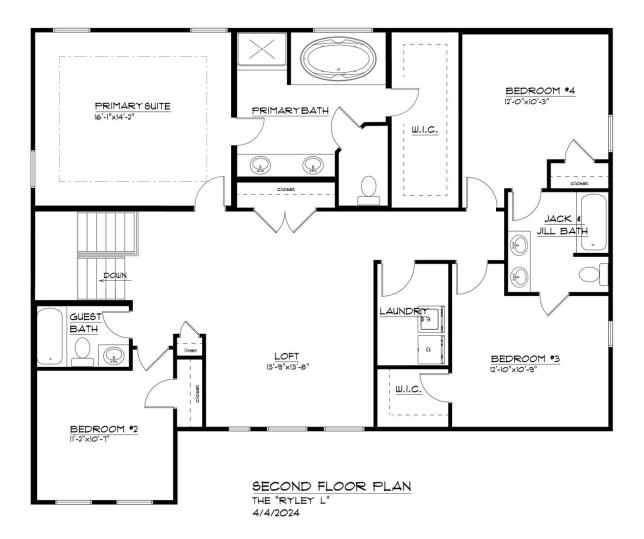

# - second floor -The Ryley

at Pleasant Creek Community

## LIVING AREA: 1438 S.F.

## CONTACT US: CALL/TEXT (716) 202-0839

EQUAL HOUSING

#### FORBESCAPRETTO.COM