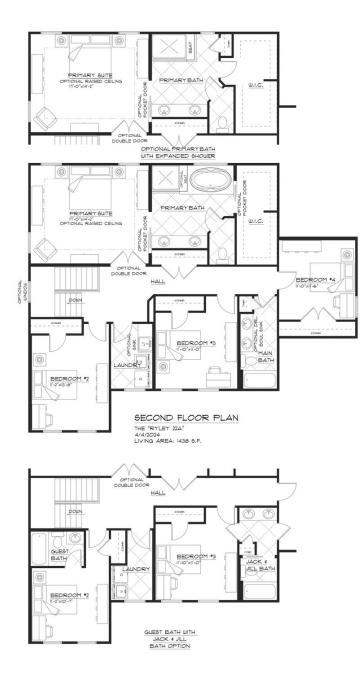

# - second floor -The Ryley

at Pleasant Creek Community

## LIVING AREA: 1438 S.F.

## CONTACT US: CALL/TEXT (716) 202-0839

EQUAL HOUSING

#### FORBESCAPRETTO.COM

#### - SECOND FLOOR OPTIONS -

The Ryley

at Pleasant Creek Community

#### CONTACT US: CALL/TEXT (716) 202-0839

#### FORBESCAPRETTO.COM

EQUAL HOUSING OPPORTUNITY

## - SECOND FLOOR- LOFT -

The Ryley at Pleasant Creek Community

## CONTACT US: CALL/TEXT (716) 202-0839

#### - SECOND FLOOR- LOFT- OPTIONS -

The Ryley

at Pleasant Creek Community