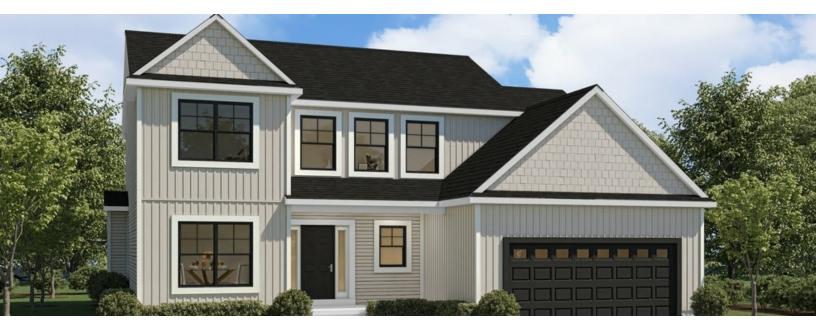

- FLOORPLAN -The Ryley

at Pleasant Creek Community

| \$625,500  | 4        | 2.5 - 3.5 | 2          | 2,770 - 2,903 |
|------------|----------|-----------|------------|---------------|
| BASE PRICE | BEDROOMS | BATHROOMS | CAR GARAGE | SQ.FT.        |

Looking at a home in a one-dimensional floor plan can be challenging. So let's walk into The Ryley and see how it fits. This Forbes Capretto Homes exclusive design was created with flexibility in mind. When you walk into the foyer from the covered porch, you're greeted by a room with rich plank floors. Do you see it as a formal living room, home office, playroom, study space for the kids, or maybe a long-awaited hobby studio? We call this room "owner's choice". You're then just a few steps away from the welcoming open concept in the main living area. Your center island kitchen flows without borders to the dining area and great room. Feel the energy here as your family lives happen, from quiet moments to laughter-filled gatherings. In the kitchen, you're never at a loss for space, whether in the walk-in pantry that can handle even the largest size packages of paper and cleaning products or the gleaming counterspace. Over by the family entry from the garage, there's the sound of your favorite people coming and going. The second story of The Ryley delivers on the quiet times: an owner's suite that pampers you and three more bedrooms that won't cramp anyone's style. The laundry center is also upstairs, which provides the utmost convenience. And because we try to think of how you live each day, we put a closet up there, where you can keep a vacuum cleaner and other supplies so you don't have to run downstairs. Are you feeling life in The Ryley yet? It's a wonderful experience!

\* Photos may depict some features no longer available.