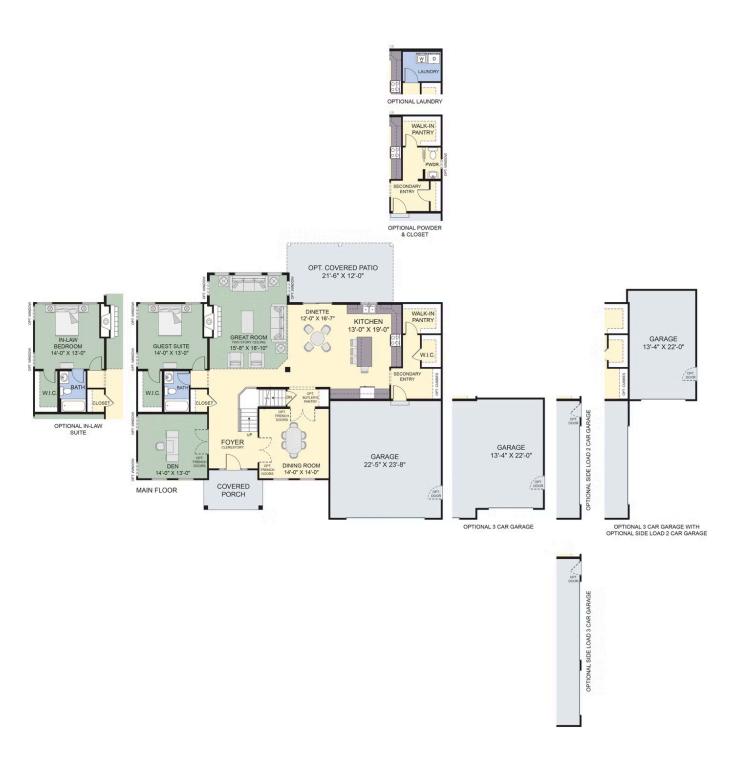

2 Car Garage

Forbes Capretto Homes' new floor plan, The Allen, is a tribute to the qualities that create successful home design. The Allen uses strategy and creativity to bring together the elements in the right places, including 5 bedrooms, 4 baths, 2-car garage, and outstanding storage.

The Allen's 3,529 square feet of living space blends grandeur with convenience. Step into the clerestory foyer, filled with natural light and open spaces for a warm welcome. On each side of the foyer, The Allen presents a den that could become an office, library, fitness room, or a 6th bedroom. Opposite the den, a formal dining room connects to the kitchen by a fully appointed butler's pantry.

Beyond the elegant staircase, step into the main living area. The great room's vaulted ceiling expands the spaciousness beyond the large room. The dining area leads to the gourmet kitchen—designed for functionality and style. In addition to the oversized center island, ample cabinetry and workspaces, The Allen's kitchen includes an adjacent walk-in pantry that's located next to a massive walk-in closet—large enough to become a pocket office.

What else do you need on the main level of your dream house? How about a guest suite? The vestibule entry off the great room adds to the privacy of the large suite. Ideal for guests or multigenerational living, this feature scores points with today's homeowners.

#### First Floor