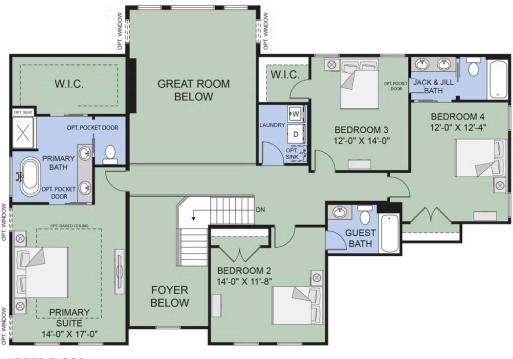

The remaining 4 bedrooms and laundry are located on the second floor. Retreat to the primary suite, which

All square footage is approximate. Renderings are artist's conceptions and may vary slightly from the actual home. Homes may be built in reverse of plans shown, depending on site conditions. Minor architectural changes may be made occasionally at the option of the builder. Please contact your Sales Consultant for details.

### Second Floor

**UPPER FLOOR**