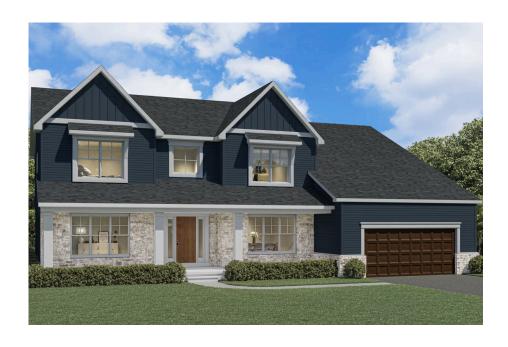

The covered front porch, gables, and optional side-load garage enhance the curb appeal of The Allen. Then, depending on your selections, you can transform this versatile home to Craftsman, Modern Farmhouse, or Traditional architecture. You make the calls with every detail, creating a home that's uniquely your own.

The Allen's 3,529 square feet of living space blends grandeur with convenience. Step into the clerestory foyer, filled with natural light and open spaces for a warm welcome. On each side of the foyer, The Allen presents a den that could become an office, library, fitness room, or a 6th bedroom. Opposite the den, a formal dining room connects to the kitchen by a fully appointed butler's pantry.