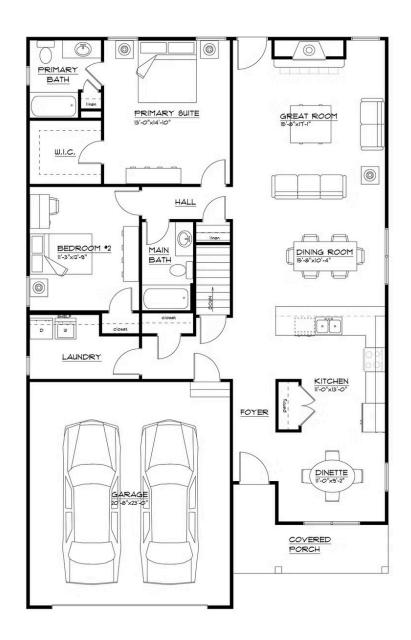

Step inside to find the **open kitchen and dinette**—perfect for gathering, seamlessly flowing into the Dining room and **bright and airy great room**, complete with a cozy **gas fireplace**. A **first-floor laundry room** adds everyday convenience, while the **attached two-car garage** provides ample storage and easy access.

#### FLOOR PLAN

THE "ANGELINA 225" 2/3/2025 LIVING AREA: 1550 S.F. OVERALL DIMENSIONS: 31'-4"x59'-0"

Ranch