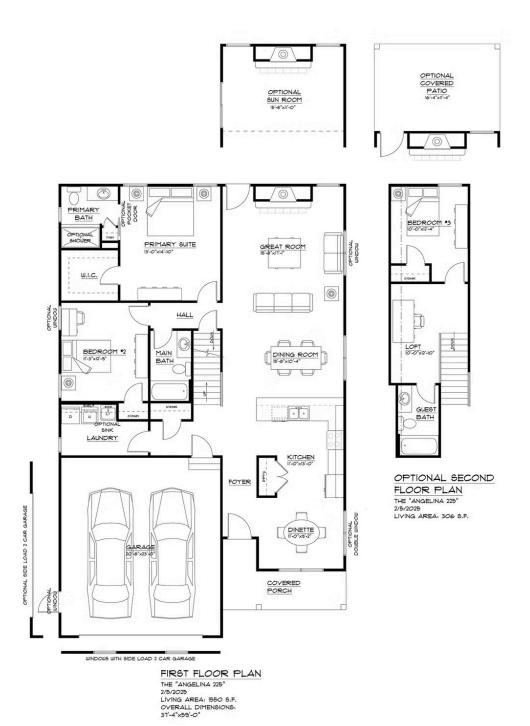

For those seeking additional space, The Angelina offers flexible expansion options. Personalize your home with an **optional second story**, featuring either a **loft and third bedroom** or a **loft, third bedroom**, **and third full bath**, creating even more room to suit your needs. Enhance your living space further with a **sunroom or covered patio**, perfect for relaxing and enjoying the outdoors.

#### FLOOR PLAN

THE "ANGELINA 225" 2/3/2025 LIVING AREA: 1550 S.F. OVERALL DIMENSIONS: 31'-4"x59'-0"

Ranch