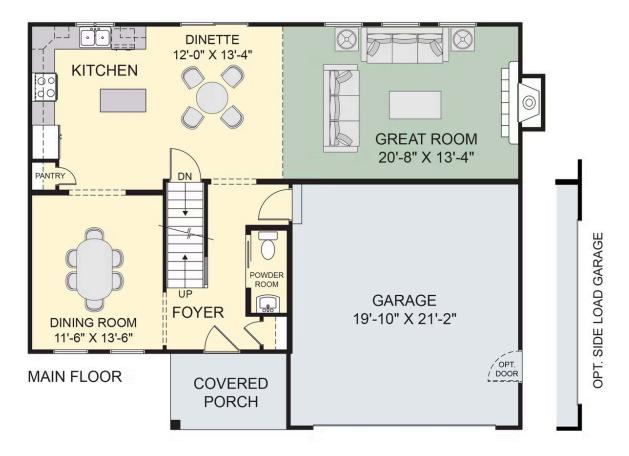

2 Car Garage

The Bailey floor plan offers a convenient layout with a thoughtful design, as well as a charming exterior. Enjoy an open-concept living arrangement, perfect for entertaining guests, with the kitchen, dining area, and great room all open and connected. Your new kitchen offers plenty of counter space and an undermount sink, along with a kitchen island for additional meal prep space. The first floor includes an additional flex room that could be used as a dining room or study. On the second floor, enjoy your spacious primary suite, which includes a generous walk-in closet and a private bath, complete with a convenient double-bowl vanity. This floor plan comes equipped with a second-floor laundry center, eliminating the need to carry laundry up and down the stairs. Three additional bedrooms and a full hall bath complete the upstairs layout of the Bailey.

## First Floor

OPTIONAL SUNROOM WITH OPTIONAL COVERED PATIO

Bailey 24A-6/24

NEW HOME SPECIALIST Hannah

Call Us @ 716-456-8992 sales@forbeshomes.com