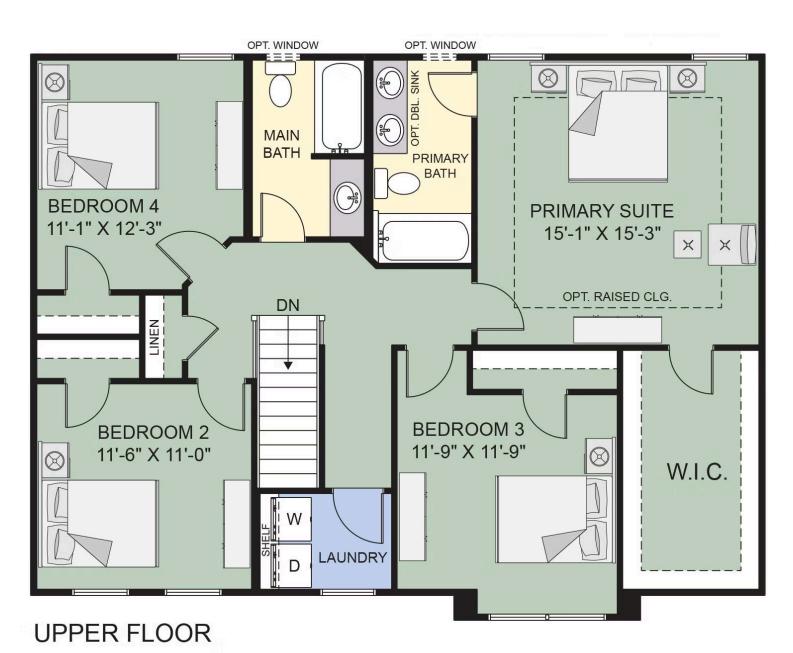

2 Car Garage

The Bailey floor plan offers a convenient layout with a thoughtful design, as well as a charming exterior. Enjoy an open-concept living arrangement, perfect for entertaining guests, with the kitchen, dining area, and great room all open and connected. Your new kitchen offers plenty of counter space and an undermount sink, along with a kitchen island for additional meal prep space. The first floor includes an additional flex room that could be used as a dining room or study. On the second floor, enjoy your spacious primary suite, which includes a generous walk-in closet and a private bath, complete with a convenient double-bowl vanity. This floor plan comes equipped with a second-floor laundry center, eliminating the need to carry laundry up and down the stairs. Three additional bedrooms and a full hall bath complete the upstairs layout of the Bailey.

## Second Floor

Bailey 24A- 6/24