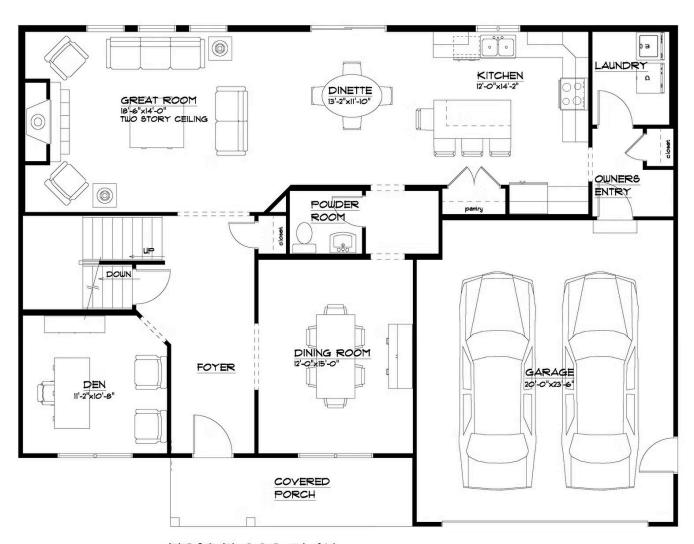

### First Floor

#### FIRST FLOOR PLAN

THE "CAMBRIDGE 22A" 1/8/2022 LIVING AREA: 1358 S.F. OVERALL DIMENSIONS: 51'-4"x39'-0"

NEW HOME SPECIALIST Hannah

Call Us @ 716-456-8992 sales@forbeshomes.com

Let's start with flexibility. The open concept of the main floor gives you limitless ways to design your interior. The Cambridge includes a flex room off the foyer, with an angled entry that offers more privacy from the comings and goings—perfect if you decide to use the room as a home office.

Across from the flex room is the formal dining room, a space that is experiencing more demand as families want more togetherness at mealtime. The formal dining room connects with the kitchen through a nook that can be converted to a butler's pantry. Add cabinets for storage and maybe a sink for stacking and clean-up when entertaining.

Step beyond the foyer's spaces and into the main living area. The great room lives up to its name, with great, big space and a fireplace that pulls it together. The 2- story great room adds a second level of height to the grandeur of the room.

On the opposite end of the main living area, which stretches the width of the home, the kitchen is a tempting combination of appetizing eye appeal and plentiful work and storage space, including a large, double-door pantry. You'll appreciate having an oversized center island for prep, serving, and clean-up. The breakfast bar comfortably seats 4 people when casual dining is more to your taste.