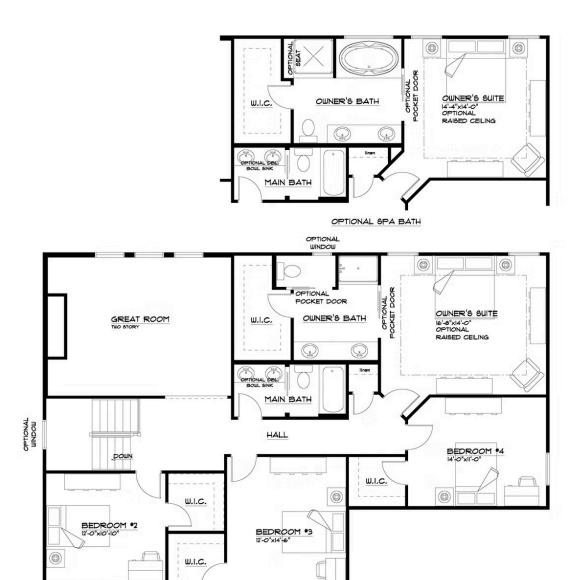

## Second Floor

#### SECOND FLOOR PLAN

THE "CAMBRIDGE 22A"
1/12/2022
LIVING AREA: 1332 S.F.
CLERESTORY 214 S.F.
TOTAL AREA 1606 S.F.

NEW HOME SPECIALIST Hannah

Call Us @ 716-456-8992 sales@forbeshomes.com

The Cambridge's 4 bedrooms are located on the second level. Each one is wrapped with solitude that comes from smartly designing the entries as far apart as possible from the neighboring bedroom—with the exception of