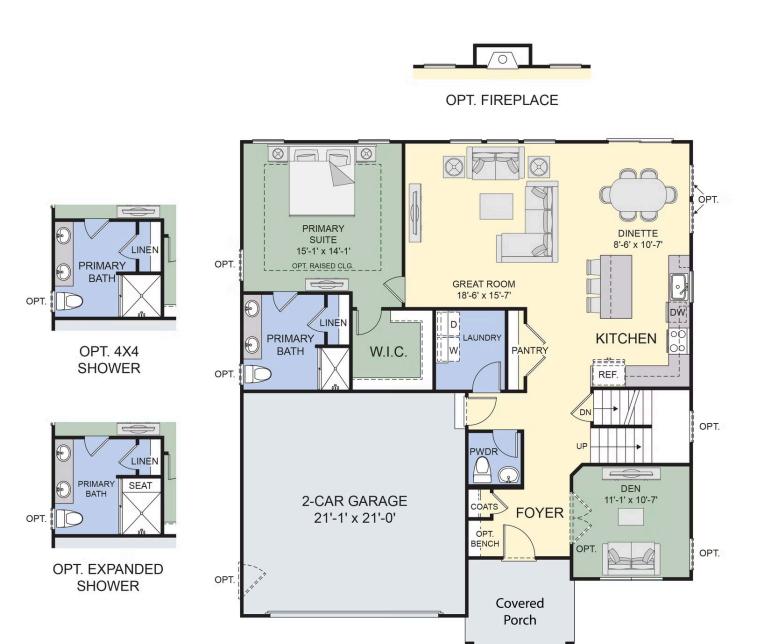

With the convenient entrance from the garage just beyond the adjacent powder room, you'll have a welcoming, organized drop zone! And with the laundry room by the drop zone (and across from the kitchen), you can multitask with ease.

Forbes Capretto Homes includes a bonus space off the foyer. The flex room has a wide entrance that can be outfitted with double doors as an option for extra privacy. Perfect for a home office, den, formal dining room, or anything other function you want!

From there, The Cavanaugh floor plan opens to the main living area, where the kitchen, great room, and dining area seamlessly come together—without walls that divide the activity. The kitchen is a highlight of this floor plan. You'll appreciate the value of the generously sized center island and pantry.

Next, consider the advantages of having a first-floor primary suite, your truly private retreat. Nestled in the back corner of The Cavanaugh, the suite is close enough to the main living area to step out to the back yard, grab a late night snack or early coffee. And the primary bath can be personalized to include optional seats or an expanded size.

## First Floor

Cavanaugh 23A, 4/2024 MAIN FLOOR

1st Floor Primary **The Cavanaugh**Fieldstream Estates

NEW HOME SPECIALIST Hannah

Call Us @ 716-456-8992 sales@forbeshomes.com