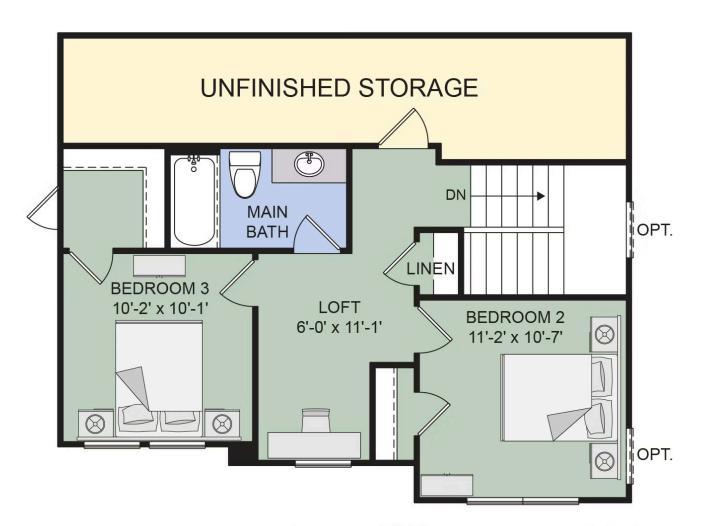

I Instairs 2 more hadrooms are connected by a large loft that is filled with light from the window. We envisioned All square footage is approximate. Renderings are artist's conceptions and may vary slightly from the actual home. Homes may be built in reverse of plans shown, depending on site conditions. Minor architectural changes may be made occasionally at the option of the builder. Please contact your Sales Consultant for details.

## Second Floor

Cavanaugh 23A, 4/2024 UPPER FLOOR