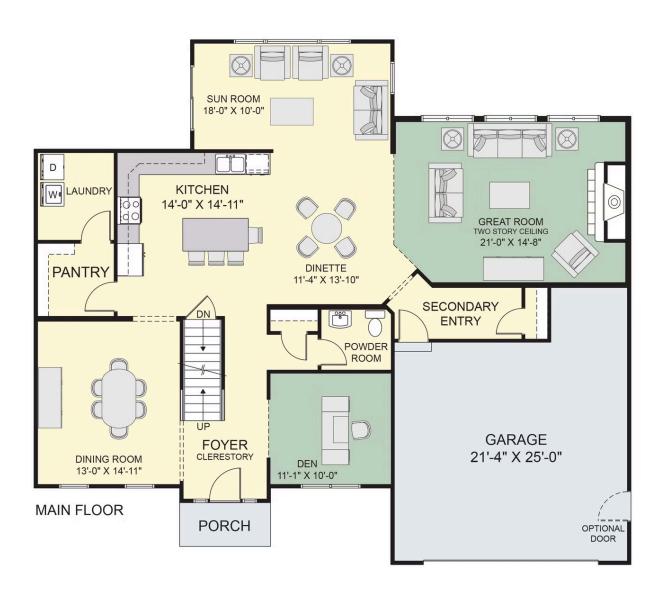

Then take your creativity inside this 4-bedroom home that blends nearly 3,000 square feet in 2 levels. The open concept on the main level gives you space to cook, dine, relax, play, and entertain—all at the same time, if you like. Large windows stream natural light into your home, filling it with the "sunshine vitamin". Just beyond the open living area, a large formal dining room extends your entertaining possibilities. The owner's choice room off the foyer provides another opportunity: home office, fitness room, playroom, or something else?

## First Floor

All square footage is approximate. Renderings are artist's conceptions and may vary slightly from the actual home. Homes may be built in reverse of plans shown, depending on site conditions. Minor architectural changes may be made occasionally at the option of the builder. Please contact your Sales Consultant for details.