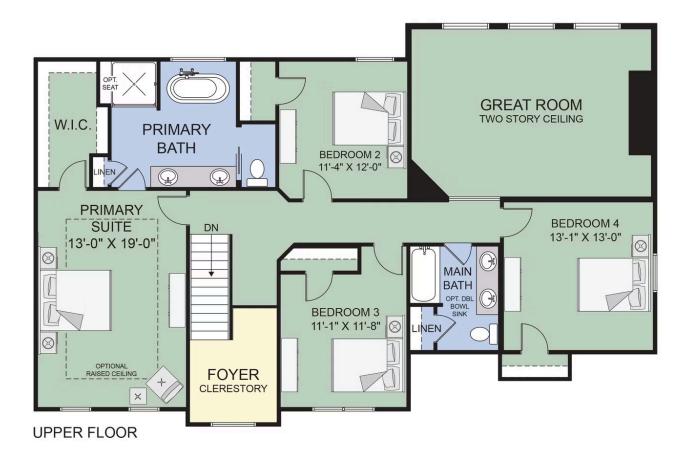

On the second level, the 4 bedrooms have been situated so that the entrances are spread apart to offer more privacy, an essential feature that can be overlooked in some floor plans. Your primary suite, which includes a dressing area, expansive walk-In closet, and a private bath retreat. The 3 additional bedrooms are also accompanied by a full bath.

## Second Floor

All square footage is approximate. Renderings are artist's conceptions and may vary slightly from the actual home. Homes may be built in reverse of plans shown, depending on site conditions. Minor architectural changes may be made occasionally at the option of the builder. Please contact your Sales Consultant for details.