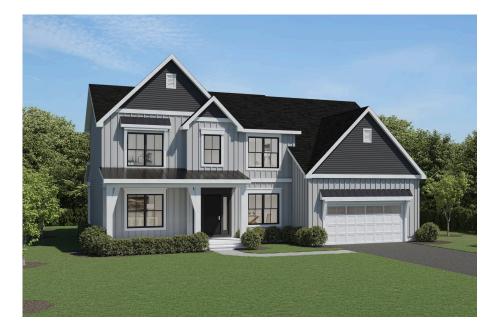

<sup>2 Story</sup> The Crestwood Fieldstream Estates NEW HOME SPECIALIST Hannah Call Us @ 716-456-8992 sales@forbeshomes.com

Priced From \$674,100 3 Elevations Available 2,982+ Sq. Ft.

4 Bedrooms

- 2.5 Bathrooms
- 🔒 2 Car Garage

A home that is intelligently designed gives you something essential: choices.

The Crestwood is a versatile home design that starts with exquisite architecture. From there, you select the details, one by one, like siding. Do you appreciate the classic lines of traditional design or would you prefer something in Craftsman? Choose the style of windows and combinations of siding. Create the front entrance you like, with or without a porch.

Then take your creativity inside this 4-bedroom home that blends nearly 3,000 square feet in 2 levels. The open concept on the main level gives you space to cook, dine, relax, play, and entertain—all at the same time, if you like. Large windows stream natural light into your home, filling it with the "sunshine vitamin". Just beyond the open living area, a large formal dining room extends your entertaining possibilities. The owner's choice room off the foyer provides another opportunity: home office, fitness room, playroom, or something else?

On the second level, the 4 bedrooms have been situated so that the entrances are spread apart to offer more privacy, an essential feature that can be overlooked in some floor plans. Your primary suite, which includes a dressing area, expansive walk-In closet, and a private bath retreat. The 3 additional bedrooms are also accompanied by a full bath.

This exclusive home design gives you so many choices for your life.

\* Photos may depict some features no longer available.

All square footage is approximate. Renderings are artist's conceptions and may vary slightly from the actual home. Homes may be built in reverse of plans shown, depending on site conditions. Minor architectural changes may be made occasionally at the option of the builder. Please contact your Sales Consultant for details.