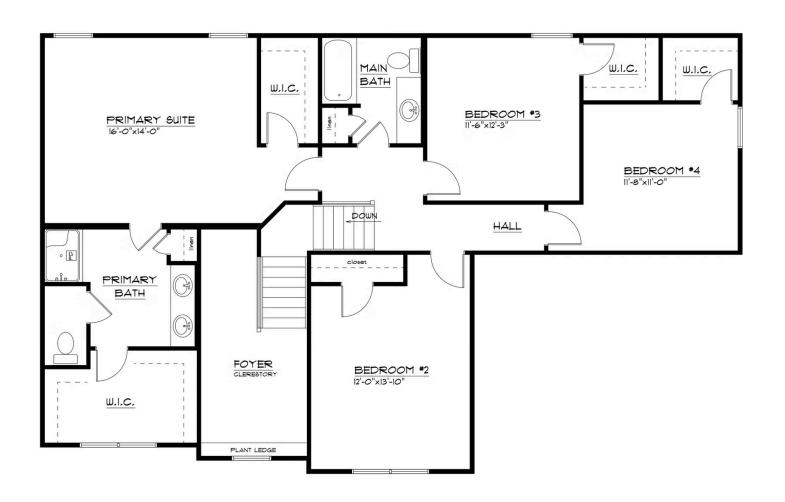

## Second Floor

#### SECOND FLOOR PLAN

THE "HAWTHORNE 22A" 1/5/2023 LIVING AREA: 1265 S.F. CLERESTORY 133 S.F. TOTAL AREA 1398 S.F.