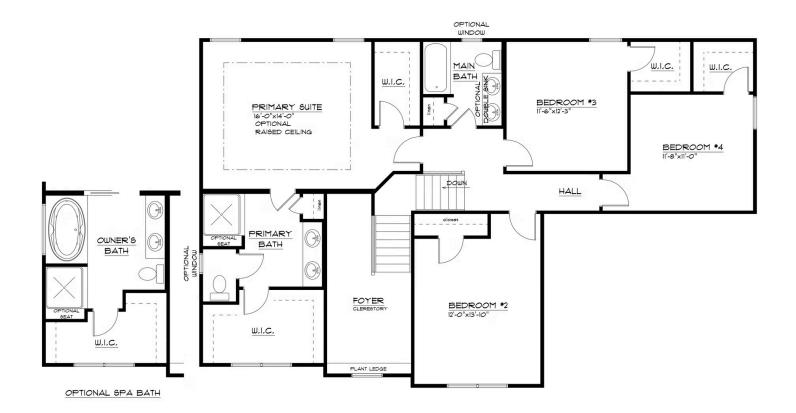

## Second Floor Options

#### SECOND FLOOR PLAN

THE "HAWTHORNE 22A" 1/5/2023 LIVING AREA: 1265 S.F., CLERESTORY 133 S.F., TOTAL AREA 1398 S.F.

2 Story