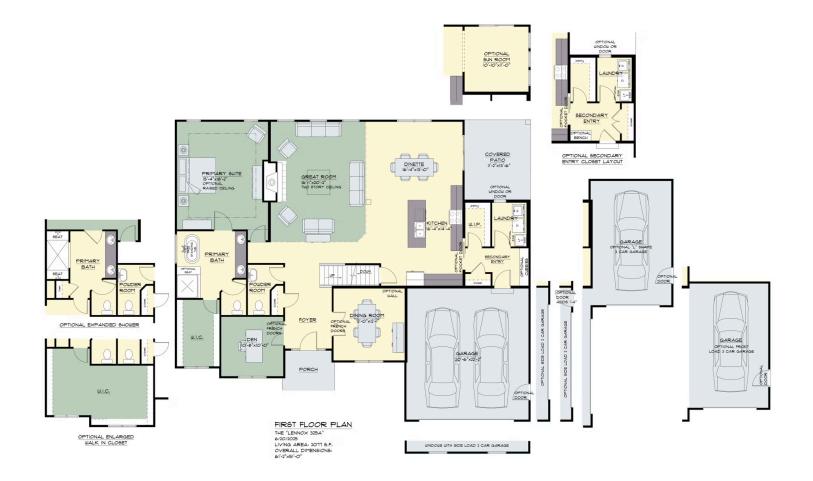

## 1st Floor Primary The Lennox

Fieldstream Estates

#### NEW HOME SPECIALIST Hannah

Call Us @ 716-456-8992 sales@forbeshomes.com

#### NEW HOME SPECIALIST Hannah

Call Us @ 716-456-8992 sales@forbeshomes.com

THE "LENNOX 325A" 6/20/20/25 LIVING AREA: 2011 S.F. OVERALL DIMENSIONS: 61'-2"x51'-0"