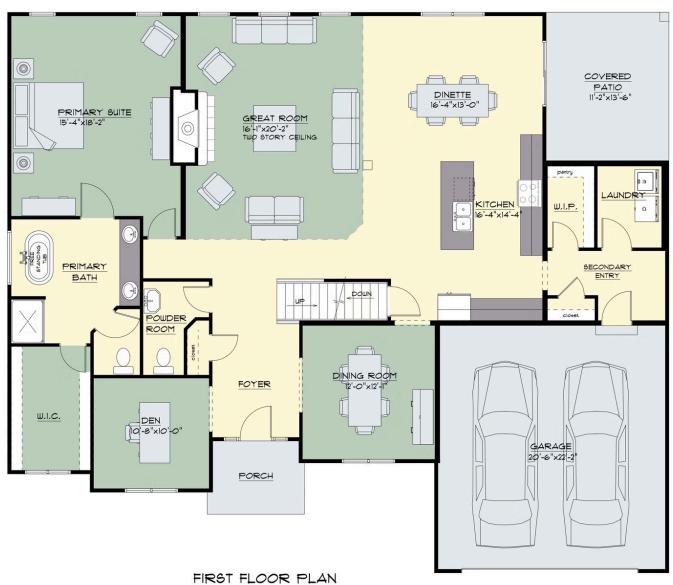

### 1st Floor Primary The Lennox

Fieldstream Estates

#### NEW HOME SPECIALIST Hannah

Call Us @ 716-456-8992 sales@forbeshomes.com

THE "LENNOX 325A" 6/20/20/25 LIVING AREA: 2011 S.F. OVERALL DIMENSIONS: 61'-2"x51'-0"