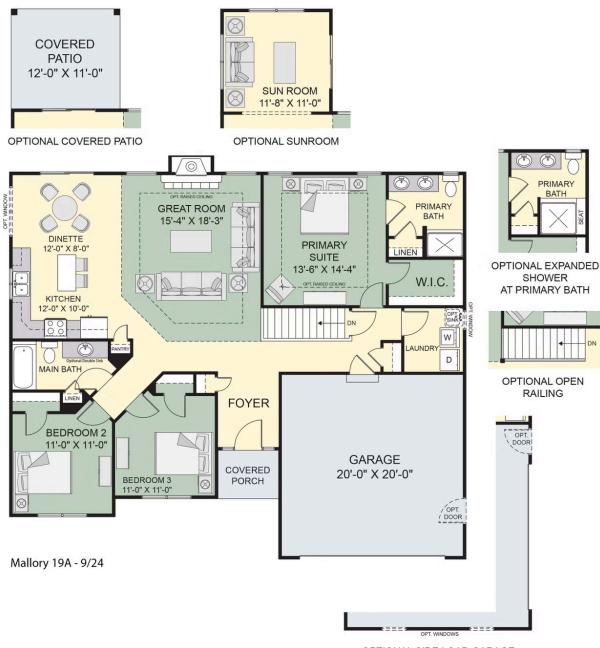

Ranch **The Mallory** Fieldstream Estates NEW HOME SPECIALIST Hannah Call Us @ 716-456-8992 sales@forbeshomes.com

The heart of the Mallory is the common great room, kitchen and dining area, which provides exceptional openness for visual interaction and entertainment. The family-efficient floor plan is designed for natural traffic flow. Two bedrooms share a bath upfront, while the primary suite is positioned perfectly for privacy in the back of the home, with a spacious closet and well equipped bath with dual sinks and large shower.

## Main Floor with Options

OPTIONAL SIDE LOAD GARAGE

All square footage is approximate. Renderings are artist's conceptions and may vary slightly from the actual home. Homes may be built in reverse of plans shown, depending on site conditions. Minor architectural changes may be made occasionally at the option of the builder. Please contact your Sales Consultant for details.