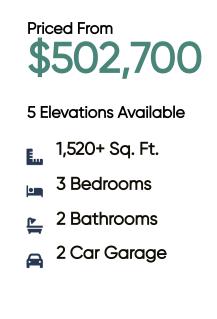

Ranch **The Mallory** Fieldstream Estates NEW HOME SPECIALIST Hannah Call Us @ 716-456-8992 sales@forbeshomes.com

The heart of the Mallory is the common great room, kitchen and dining area, which provides exceptional openness for visual interaction and entertainment. The family-efficient floor plan is designed for natural traffic flow. Two bedrooms share a bath upfront, while the primary suite is positioned perfectly for privacy in the back of the home, with a spacious closet and well equipped bath with dual sinks and large shower.