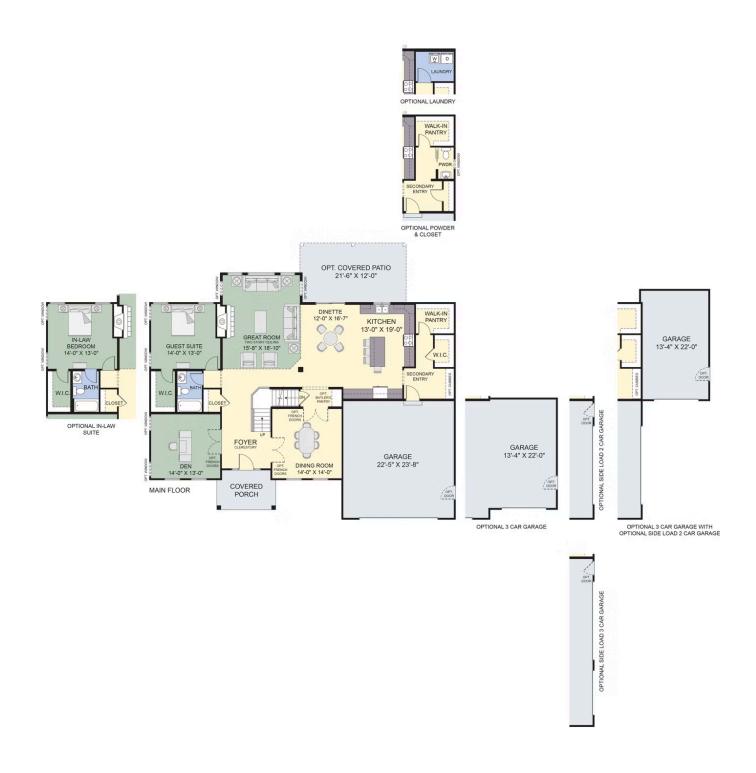

The Allen's 3,509 square feet of living space blends grandeur with convenience. Step into the clerestory foyer, filled with natural light and open spaces for a warm welcome. On each side of the foyer, The Allen presents a den that could become an office, library, fitness room, or a 6th bedroom. Opposite the den, a formal dining room connects to the kitchen by a fully appointed butler's pantry.

Beyond the elegant staircase, step into the main living area. The great room's vaulted ceiling expands the spaciousness beyond the large room. The dining area leads to the gourmet kitchen–designed for functionality and style. In addition to the oversized center island, ample cabinetry and workspaces, The Allen's kitchen includes an adjacent walk-in pantry that's located next to a massive walk-in closet–large enough to become a pocket office.

What else do you need on the main level of your dream house? How about a guest suite? The vestibule entry off the great room adds to the privacy of the large suite. Ideal for guests or multigenerational living, this feature scores points with today's homeowners.

## First Floor

All square footage is approximate. Renderings are artist's conceptions and may vary slightly from the actual home. Homes may be built in reverse of plans shown, depending on site conditions. Minor architectural changes may be made occasionally at the option of the builder. Please contact your Sales Consultant for details.