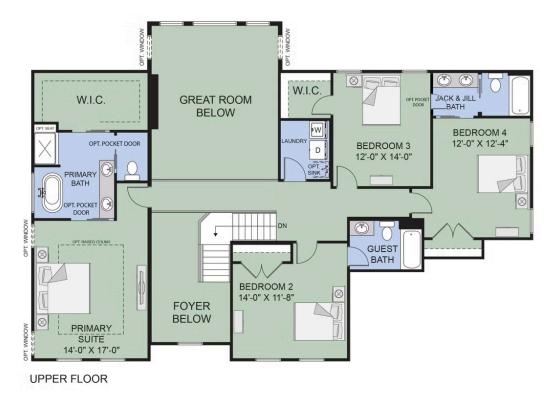

The remaining 4 bedrooms and laundry are located on the second floor. Retreat to the primary suite, which

All square footage is approximate. Renderings are artist's conceptions and may vary slightly from the actual home. Homes may be built in reverse of plans shown, depending on site conditions. Minor architectural changes may be made occasionally at the option of the builder. Please contact your Sales Consultant for details.

## Second Floor

OPTIONAL FLEX CLOSET

All square footage is approximate. Renderings are artist's conceptions and may vary slightly from the actual home. Homes may be built in reverse of plans shown, depending on site conditions. Minor architectural changes may be made occasionally at the option of the builder. Please contact your Sales Consultant for details.