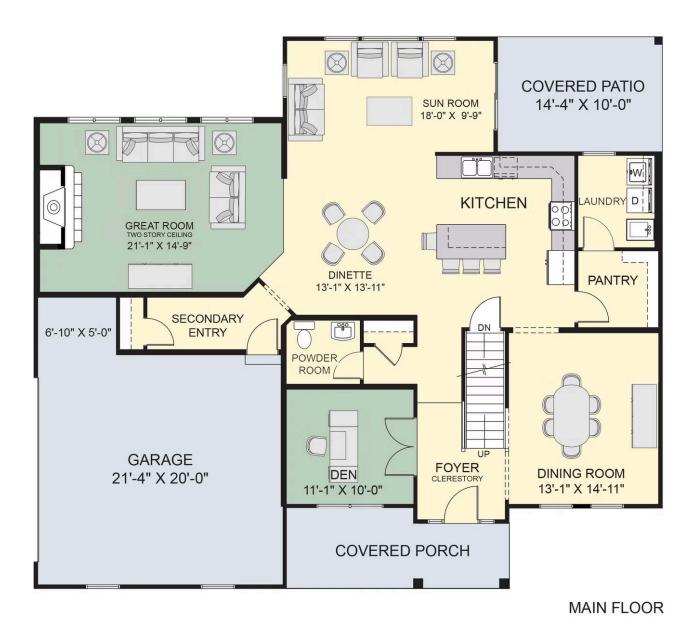

Explore The Crestwood's versatility to create your home spaces here. The first floor, for example, includes both a formal dining room and den. But you can transform these rooms to your liking.

The heartbeat of the home at 6 Blue Heron is the kitchen, which is designed with purpose and style. The large kitchen includes a center island that comfortably seats 4. The walk-in pantry is a busy cook's dream, and the adjacent laundry room is located to allow for multi-tasking.

## First Floor