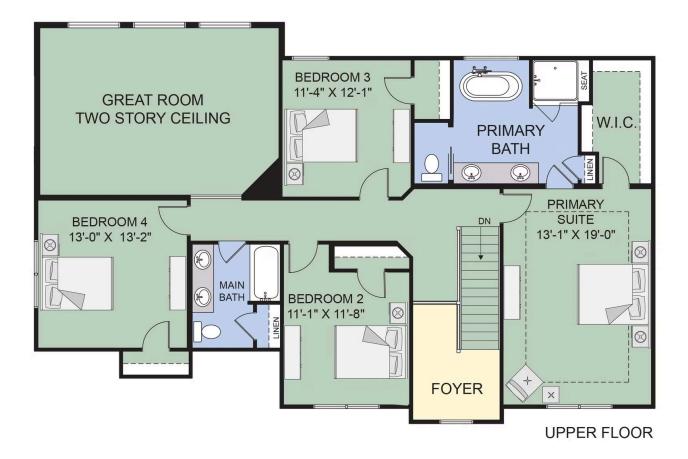

On the second level, the 4 bedrooms have been situated for privacy, with the entrances spread apart, an essential feature that can be overlooked in some floor plans. The Crestwood's primary suite includes a dressing area, expansive walk-In closet, and a private bath retreat with tub and separate shower. The 3 additional bedrooms share a full bath with dual sink vanity.