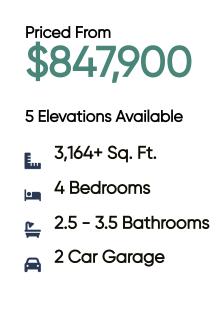

NEW HOME SPECIALIST Hannah Call Us @ 716-202-0839 sales@forbeshomes.com

Coming home to The Newport is a steady reminder of the good things in your life. The classic lines have timeless beauty while architectural details give the home's exterior a fresh perspective. Whether coming in through the spacious foyer or the convenient family entry from the garage, you feel the difference in this home. With roughly 3,200 square feet spread over two levels, there's an openness that says "grandeur", blended with your chosen finishes—colors, fixtures, flooring and countertops —that make it uniquely yours. The kitchen serves up plenty of workspace, including a center island. When you're ready to serve the meal in your formal dining room, it's a few steps away, next to your walk-in pantry. On those days when you prefer more casual dining, your kitchen is part of a large open floor plan, with sight lines that span the full width of your home. The second floor's 4 bedrooms—including the primary suite—are designed with enough space in between the rooms to maximize your privacy. The en suite primary bath has all the spa-like comforts you deserve: soaking tub, separate step-in shower, and dual vanities. The Newport is your reward for making the right choices in your life!