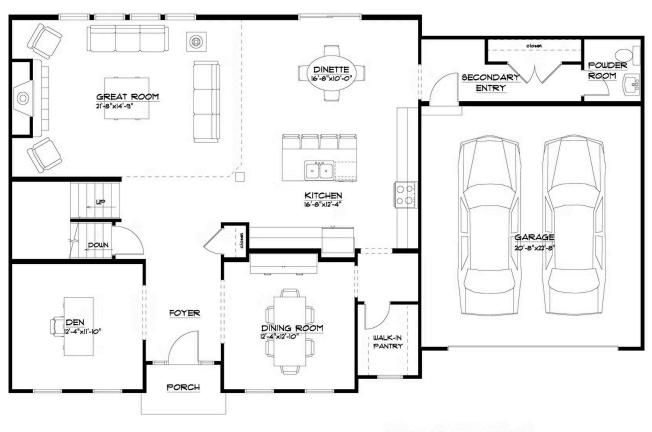

## First Floor

FIRST FLOOR PLAN

4/5/2024 LIVING AREA: 1502 S.F.

NEW HOME SPECIALIST Hannah Call Us @ 716-202-0839 sales@forbeshomes.com