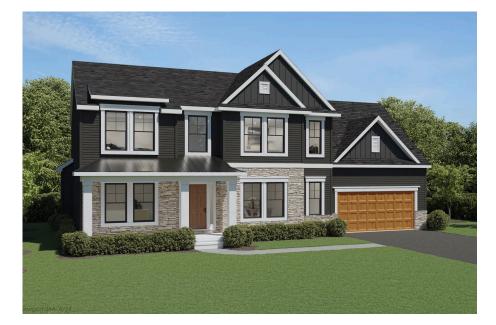

NEW HOME SPECIALIST Hannah Call Us @ 716-202-0839 sales@forbeshomes.com

Coming home to The Newport is a steady reminder of the good things in your life. The classic lines have timeless beauty while architectural details give the home's exterior a fresh perspective. Whether coming in through the spacious foyer or the convenient family entry from the garage, you feel the difference in this home. With roughly 3,200 square feet spread over two levels, there's an openness that says "grandeur", blended with your chosen finishes—colors, fixtures, flooring and countertops —that make it uniquely yours. The kitchen serves up plenty of workspace, including a center island. When you're ready to serve the meal in your formal dining room, it's a few steps away, next to your walk-in pantry. On those days when you prefer more casual dining, your kitchen is part of a large open floor plan, with sight lines that span the full width of your home. The second floor's 4 bedrooms—including the primary suite—are designed with enough space in between the rooms to maximize your privacy. The en suite primary bath has all the spa-like comforts you deserve: soaking tub, separate step-in shower, and dual vanities. The Newport is your reward for making the right choices in your life!