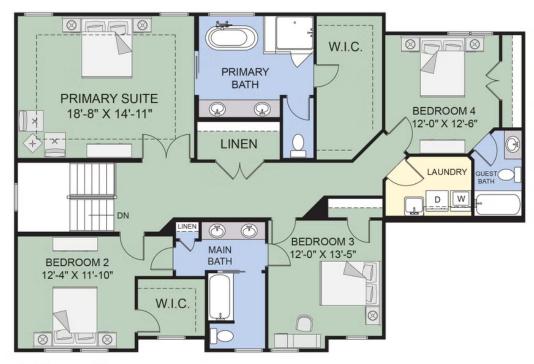

The second floor's 4 bedrooms-including the primary suite-are designed with enough space in between the rooms to maximize your privacy. The en suite primary bath has all the spa-like comforts you deserve:

## Second Floor

**UPPER FLOOR** 

NEW HOME SPECIALIST Call Us @ 716-221-6271