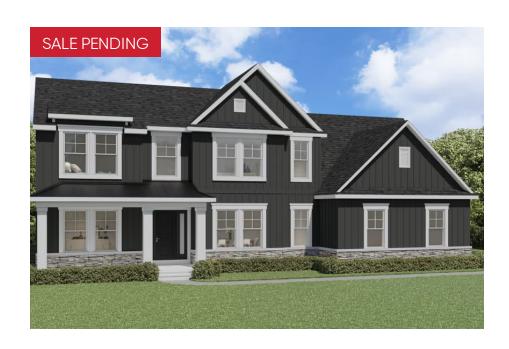

#### SALE PENDING

Plan: The Newport

Elevation: 69 Birdsong Pkwy -

Newport

3,372+ Sq. Ft.

4 Bedrooms

3.5 Bathrooms

Orchard Park is one of the most exciting and enticing Buffalo suburbs. Top ranked schools, all the amenities that make life great-like recreation, shopping, dining, and entertainment-and so convenient to Downtown Buffalo. These are just a few reasons people choose to call Birdsong Estates in Orchard Park home.

The new construction home at 69 Birdsong Pkwy in Birdsong Estates is situated on an extra spacious home site. The south-facing backyard fills your main living space and backyard with sunshine!

Coming home to The Newport is a steady reminder of the good things in your life. The classic lines have timeless beauty while architectural details give the home's exterior a fresh perspective. Whether coming in through the spacious foyer or the convenient entry from the garage, you feel the difference in this home. With over 3,300 square feet spread over two levels, there's an openness that says "grandeur", blended with your chosen finishes—colors, fixtures, flooring and countertops—that make it uniquely yours. The kitchen serves up plenty of workspace, including a center island. When you're ready to serve the meal in your formal dining room, it's a few steps away, next to your walk-in pantry. On those days when you prefer more casual dining, your kitchen is part of a large open floor plan, with sight lines that span the full width of your home.