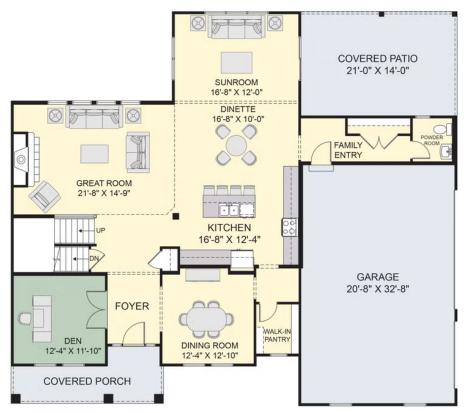

The new construction home at 69 Birdsong Pkwy in Birdsong Estates is situated on an extra spacious home site. The south-facing backyard fills your main living space and backyard with sunshine!

Coming home to The Newport is a steady reminder of the good things in your life. The classic lines have timeless beauty while architectural details give the home's exterior a fresh perspective. Whether coming in through the spacious foyer or the convenient entry from the garage, you feel the difference in this home. With over 3,300 square feet spread over two levels, there's an openness that says "grandeur", blended with your chosen finishes—colors, fixtures, flooring and countertops—that make it uniquely yours. The kitchen serves up plenty of workspace, including a center island. When you're ready to serve the meal in your formal dining room, it's a few steps away, next to your walk-in pantry. On those days when you prefer more casual dining, your kitchen is part of a large open floor plan, with sight lines that span the full width of your home.

### First Floor

MAIN FLOOR