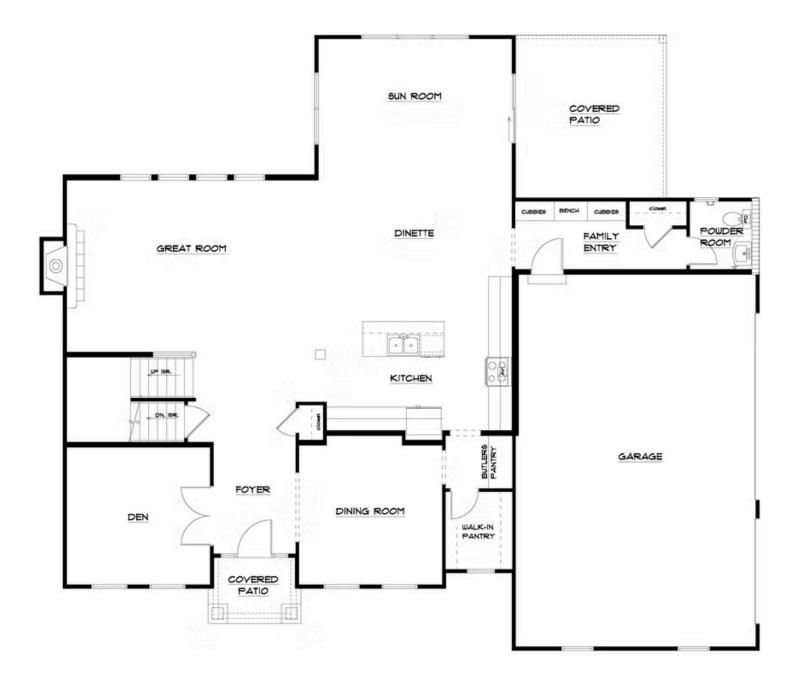

## **Call for Price**

Plan: The Newport

**3,372+** Sq. Ft.

4 Bedrooms

3.5 Bathrooms

Coming home to The Newport is a steady reminder of the good things in your life. The classic lines have timeless beauty while architectural details give the home's exterior a fresh perspective. Whether coming in through the spacious foyer or the convenient family entry from the garage, you feel the difference in this home. With roughly 3,200 square feet spread over two levels, there's an openness that says "grandeur", blended with your chosen finishes—colors, fixtures, flooring and countertops —that make it uniquely yours. The kitchen serves up plenty of workspace, including a center island. When you're ready to serve the meal in your formal dining room, it's a few steps away, next to your walk-in pantry. On those days when you prefer more casual dining, your kitchen is part of a large open floor plan, with sight lines that span the full width of your home. The second floor's 4 bedrooms—including the owner's suite—are designed with enough space in between the rooms to maximize your privacy. The en suite owner's bath has all the spa-like comforts you deserve: soaking tub, separate step-in shower, and dual vanities. The Newport is your reward for making the right choices in your life!

Single Family 7424 Jewett Holmwood

Orchard Park, NY 14127

NEW HOME SPECIALIST Hannah Call Us @ 716-202-0839 sales@forbeshomes.com

All square footage is approximate. Renderings are artist's conceptions and may vary slightly from the actual home. Homes may be built in reverse of plans shown, depending on site conditions. Minor architectural changes may be made occasionally at the option of the builder. Please contact your Sales Consultant for details.