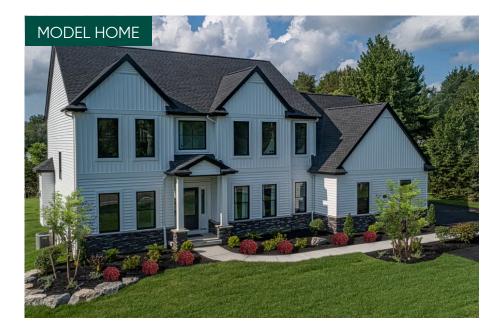

## **Call for Price**

Plan: The Newport

**3,372+** Sq. Ft.

4 Bedrooms

3.5 Bathrooms

Coming home to The Newport is a steady reminder of the good things in your life. The classic lines have timeless beauty while architectural details give the home's exterior a fresh perspective. Whether coming in through the spacious foyer or the convenient family entry from the garage, you feel the difference in this home. With roughly 3,200 square feet spread over two levels, there's an openness that says "grandeur", blended with your chosen finishes—colors, fixtures, flooring and countertops —that make it uniquely yours. The kitchen serves up plenty of workspace, including a center island. When you're ready to serve the meal in your formal dining room, it's a few steps away, next to your walk-in pantry. On those days when you prefer more casual dining, your kitchen is part of a large open floor plan, with sight lines that span the full width of your home. The second floor's 4 bedrooms—including the owner's suite—are designed with enough space in between the rooms to maximize your privacy. The en suite owner's bath has all the spa-like comforts you deserve: soaking tub, separate step-in shower, and dual vanities. The Newport is your reward for making the right choices in your life!