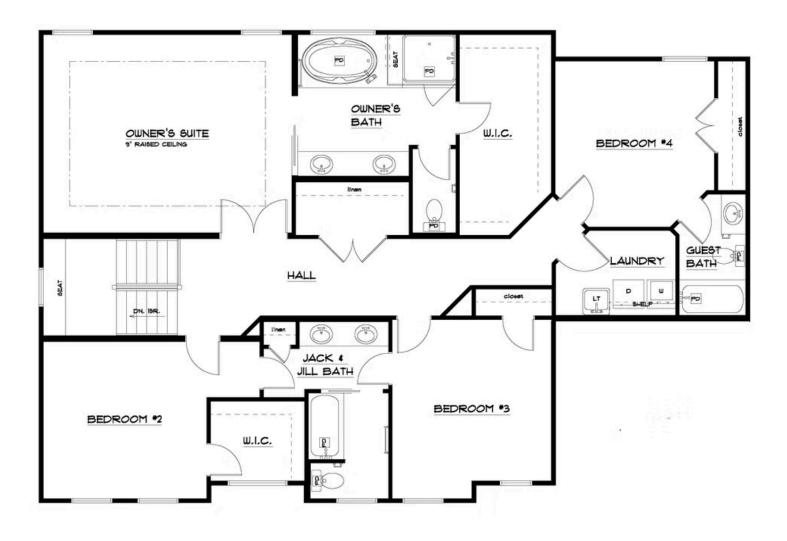

## **Call for Price**

Plan: The Newport

**3,372+** Sq. Ft.

4 Bedrooms

3.5 Bathrooms

Coming home to The Newport is a steady reminder of the good things in your life. The classic lines have timeless beauty while architectural details give the home's exterior a fresh perspective. Whether coming in through the spacious foyer or the convenient family entry from the garage, you feel the difference in this home. With roughly 3,200 square feet spread over two levels, there's an openness that says "grandeur", blended with your chosen finishes—colors, fixtures, flooring and countertops —that make it uniquely yours. The kitchen serves up plenty of workspace, including a center island. When you're ready to serve the meal in your formal dining room, it's a few steps away, next to your walk-in pantry. On those days when you prefer more casual dining, your kitchen is part of a large open floor plan, with sight lines that span the full width of your home. The second floor's 4 bedrooms—including the owner's suite—are designed with enough space in between the rooms to maximize your privacy. The en suite owner's bath has all the spa-like comforts you deserve: soaking tub, separate step-in shower, and dual vanities. The Newport is your reward for making the right choices in your life!

## Second Floor

All square footage is approximate. Renderings are artist's conceptions and may vary slightly from the actual home. Homes may be built in reverse of plans shown, depending on site conditions. Minor architectural changes may be made occasionally at the option of the builder. Please contact your Sales Consultant for details.