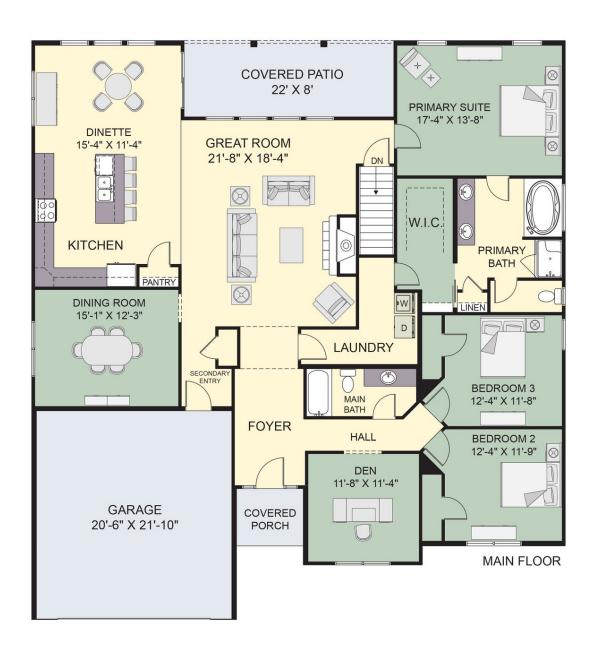

- FLOORPLAN -

Step inside the foyer from your covered front porch and you're greeted by natural light that fills the open living area. The great room includes a fireplace with a full surround. Whether you want to get cozy or entertain a group, this open area gives you the relaxing atmosphere you want.

The Berkley's kitchen supports the joy of cooking! An oversized center island includes the sink and dishwasher, plus plenty of workspace and a breakfast bar that comfortably seats 4 people. The large pantry and custom cabinets add to the storage space.

The Berkley floor plan includes a formal dining room, adjacent to the kitchen. If formal dining isn't part of your lifestyle, think about the many other uses for this space—home office, library, exercise room, hobby studio, or media room, to name a few.

The placement of the 3 bedrooms has been carefully planned in The Berkley. The primary suite occupies the back corner of the home, with the entry from the far side of the great room. From the large bedroom, step into the ensuite bath where you can enjoy both a soaking tub and separate shower. Customize the private spaces by adding a pocket door from the bedroom and another to enclose the toilet. The walk-in closet, accessed from the bathroom, is spacious enough to easily accommodate 4 seasons of your wardrobe.