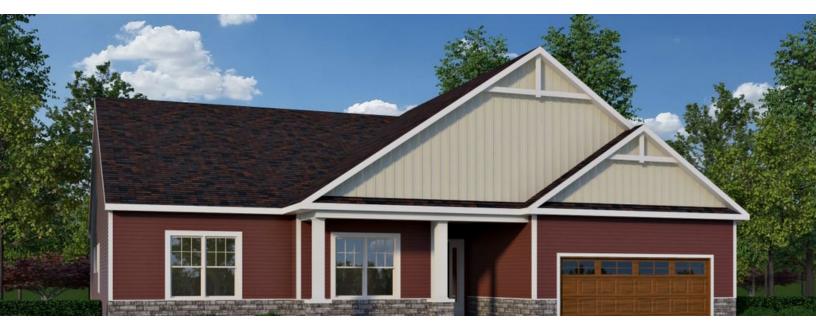

## The Berkely

at Birdsong Estates Community

 \$769,900
 3
 2
 2
 2,473

 BASE PRICE
 BEDROOMS
 BATHROOMS
 CAR GARAGE
 SQ.FT.

The ranch style home offers the convenience of elegant single-level living. The Berkley presents a convenient flow throughout the 2,473-square-foot plan. Designed with 3 bedrooms and 2 baths, this home offers versatility so you can shape it to your needs.

Step inside the foyer from your covered front porch and you're greeted by natural light that fills the open living area. The great room includes a fireplace with a full surround. Whether you want to get cozy or entertain a group, this open area gives you the relaxing atmosphere you want.