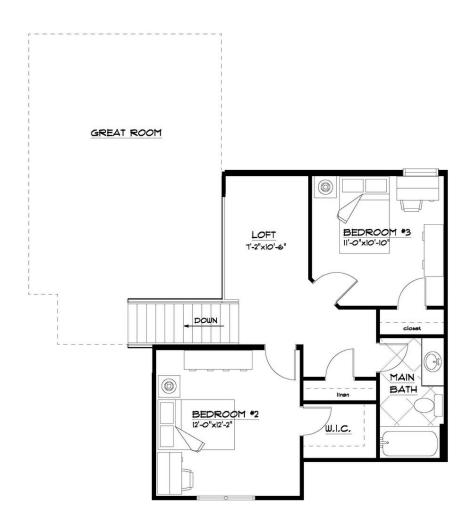

## - second floor - The Lennox

at Birdsong Estates Community

SECOND FLOOR PLAN

THE "LENNOX 18A" 5/3/2021 LIVING AREA: 555 S.F.