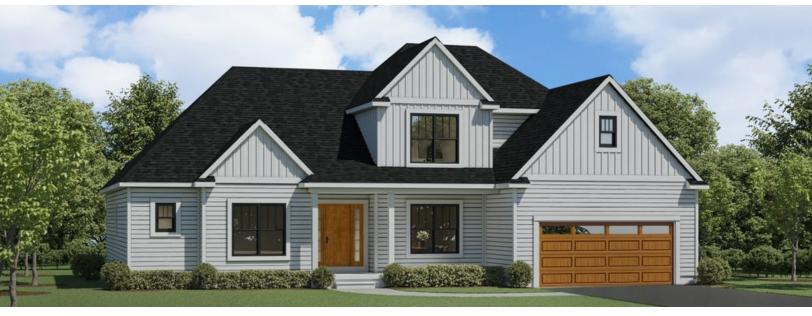

## The Lennox

at Birdsong Estates Community

**\$702,500**BASE PRICE

3-4 BEDROOMS 2.5
BATHROOMS

Z CAR GARAGE 2,504 - 2,617 SO.FT.

Your home says a lot about you. When you choose The Lennox, what does it reflect? Clearly, you respect the proven qualities of traditional architecture, but like to put your own twist on it. This home design presents a seamless blend of classic lines with nuances that give it distinction. Inside The Lennox, you'll experience countless days relaxing in a sun-bathed great room, cozying up to the fireplace on chilly days, and sharpening your culinary skills in the gourmet kitchen. You'll ask yourself why you waited so long to finally have such a large center island where you can seat your family or guests, serve up a big buffet, or just relax with a cup of coffee while admiring the view. This home also shows that you appreciate the convenience of a first-floor owner's suite—like a private retreat away from the other 2 bedrooms upstairs. The Lennox fits your lifestyle like a finely tailored suit, with extra space where you might need it—a formal dining room, den, loft, and a smartly designed family entry. When you want the balance of proven sensibility with exhilarating style, The Lennox is for you.

\* Photos may depict some features no longer available.

CONTACT US: CALL/TEXT (716) 202-0839

FORBESCAPRETTO.COM