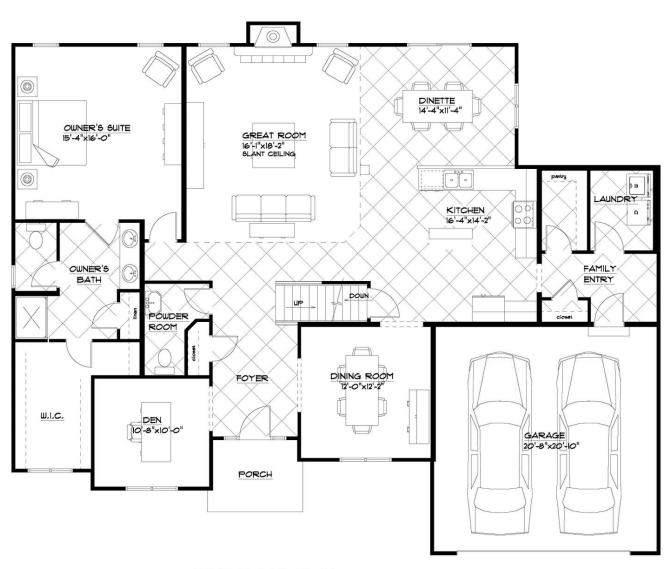

## - FIRST FLOOR - The Lennox

at Birdsong Estates Community

## FIRST FLOOR PLAN

THE "LENNOX 18A"
12/8/2021
LIVING AREA: 1949 S.F.
OVERALL DIMENSIONS:
61'-2"x51'-6"