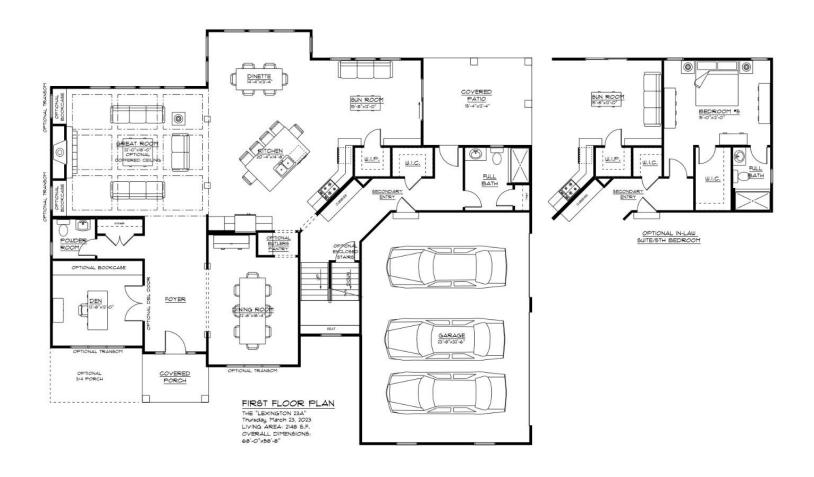

#### - FLOORPLAN -

### - FIRST FLOOR -

### The Lexington

at Birdsong Estates Community

\$994,500 BASE PRICE

4 BEDROOMS 4.5
BATHROOMS

3 CAR GARAGE 4,202 SO.FT.

As one of our grandest homes, The Lexington demonstrates Forbes Capretto Homes' creativity and keen understanding of the elements of design on a larger scale. We don't simply add square footage to rooms, but address the flow of the floor plan, the relationship of one room to the next, and the ways that this home embraces a comfortable lifestyle. The first floor presents 2,044 square feet, mostly comprised of wide open spaces that enable you to use your creativity to transform every area to meet your needs. The great room is large enough to divide it into purposeful nooks. The expansive kitchen features a large center island with a breakfast bar that comfortably seats several people, perfect for casual snacks and meals. The adjacent dining area provides plenty of space for daily meals, and the formal dining room—connected to the kitchen via a butler's pantry—allows you to accommodate a larger gathering. The first floor also of a large family entry, and a private study off the foyer. The three-car garage is side-loaded and provides a larger look to your home's façade. The second story of The Lexington provides an owner's suite that reflects the same grand scale as the rest of the home. The owners suite features a sitting area by the large window that overlooks your back yard. The owner's bathroom continues with a spa tub, oversized shower with a seat, dual vanities, private water closet, and access to a walk-in closet that provides enough space for four seasons of your wardrobe. The three other bedrooms each include a walk-in closet. Two of these rooms share a Jack-and-Jill full bath. The fourth, with its own full bath, is ideal for a guest room. When you want as much sensible design as square footage, take a closer look at The Lexington.