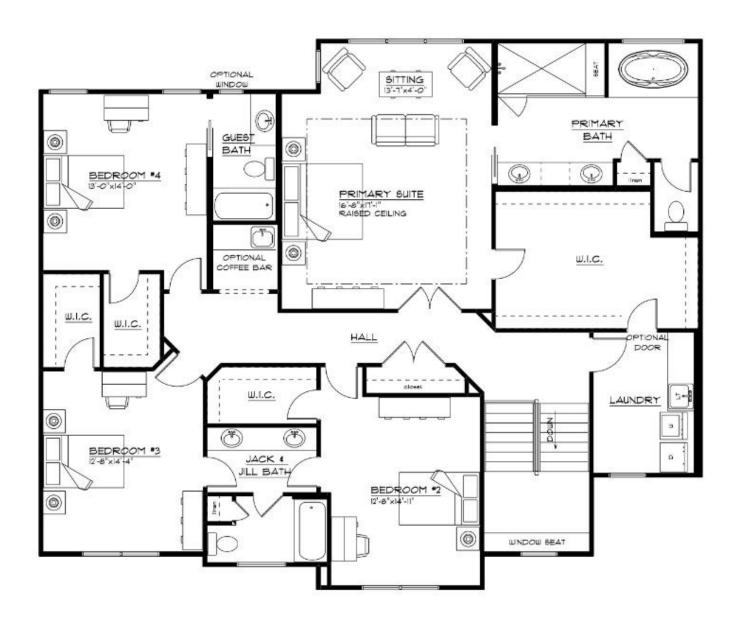

#### - SECOND FLOOR -

### SECOND FLOOR PLAN

THE "LEXINGTON 23A" Thursday, March 23, 2023 LIVING AREA: 2059 S.F.

### The Lexington

at Birdsong Estates Community

\$994,500 BASE PRICE

4 BEDROOMS 4.5
BATHROOMS

3 CAR GARAGE 4,202 SO.FT.

As one of our grandest homes, The Lexington demonstrates Forbes Capretto Homes' creativity and keen understanding of the elements of design on a larger scale. We don't simply add square footage to rooms, but address the flow of the floor plan, the relationship of one room to the next, and the ways that this home embraces a comfortable lifestyle. The first floor presents 2,044 square feet, mostly comprised of wide open spaces that enable you to use your creativity to transform every area to meet your needs. The great room is large enough to divide it into purposeful nooks. The expansive kitchen features a large center island with a breakfast bar that comfortably seats several people, perfect for casual snacks and meals. The adjacent dining area provides plenty of space for daily meals, and the formal dining room—connected to the kitchen via a butler's pantry—allows you to accommodate a larger gathering. The first floor also of a large family entry, and a private study off the foyer. The three-car garage is side-loaded and provides a larger look to your home's façade. The second story of The Lexington provides an owner's suite that reflects the same grand scale as the rest of the home. The owners suite features a sitting area by the large window that overlooks your back yard. The owner's bathroom continues with a spa tub, oversized shower with a seat, dual vanities, private water closet, and access to a walk-in closet that provides enough space for four seasons of your wardrobe. The three other bedrooms each include a walk-in closet. Two of these rooms share a Jack-and-Jill full bath. The fourth, with its own full bath, is ideal for a guest room. When you want as much sensible design as square footage, take a closer look at The Lexington.