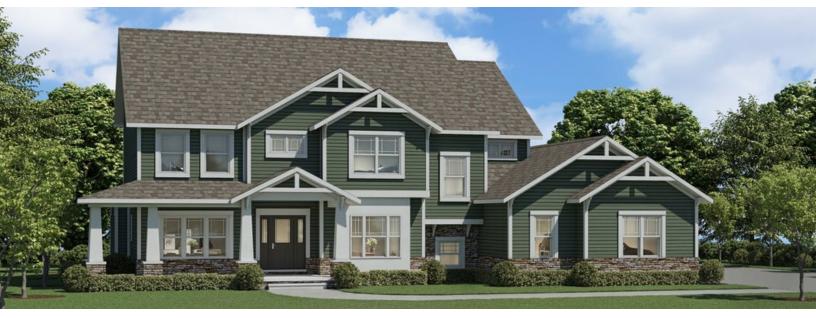

### The Lexington

at Birdsong Estates Community

\$994,500 BASE PRICE

4 BEDROOMS 4.5
BATHROOMS

3 CAR GARAGE 4,202 SO.FT.

As one of our grandest homes, The Lexington demonstrates Forbes Capretto Homes' creativity and keen understanding of the elements of design on a larger scale. We don't simply add square footage to rooms, but address the flow of the floor plan, the relationship of one room to the next, and the ways that this home embraces a comfortable lifestyle. The first floor presents 2,044 square feet, mostly comprised of wide open spaces that enable you to use your creativity to transform every area to meet your needs. The great room is large enough to divide it into purposeful nooks. The expansive kitchen features a large center island with a breakfast bar that comfortably seats several people, perfect for casual snacks and meals. The adjacent dining area provides plenty of space for daily meals, and the formal dining room—connected to the kitchen via a butler's pantry—allows you to accommodate a larger gathering. The first floor also of a large family entry, and a private study off the foyer. The three-car garage is side-loaded and provides a larger look to your home's façade. The second story of The Lexington provides an owner's suite that reflects the same grand scale as the rest of the home. The owners suite features a sitting area by the large window that overlooks your back yard. The owner's bathroom continues with a spa tub, oversized shower with a seat, dual vanities, private water closet, and access to a walk-in closet that provides enough space for four seasons of your wardrobe. The three other bedrooms each include a walk-in closet. Two of these rooms share a Jack-and-Jill full bath. The fourth, with its own full bath, is ideal for a guest room. When you want as much sensible design as square footage, take a closer look at The Lexington.