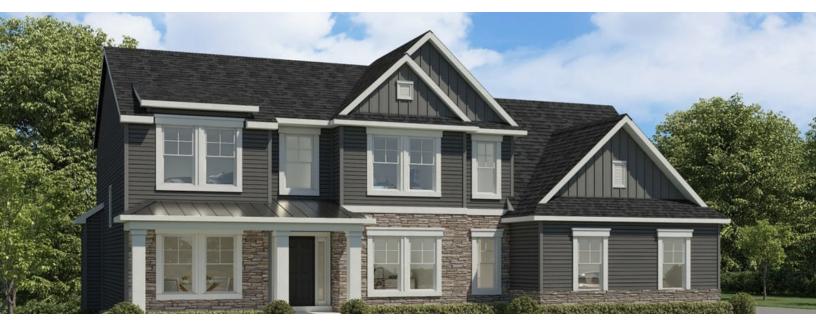

- FLOORPLAN -The Newport

at Birdsong Estates Community

| \$748,500  | 4        | 2.5 - 3.5 | 2          | 3,164 - 3,409 |
|------------|----------|-----------|------------|---------------|
| BASE PRICE | BEDROOMS | BATHROOMS | CAR GARAGE | SQ.FT.        |

Coming home to The Newport is a steady reminder of the good things in your life. The classic lines have timeless beauty while architectural details give the home's exterior a fresh perspective. Whether coming in through the spacious foyer or the convenient family entry from the garage, you feel the difference in this home. With roughly 3,200 square feet spread over two levels, there's an openness that says "grandeur", blended with your chosen finishes—colors, fixtures, flooring and countertops —that make it uniquely yours. The kitchen serves up plenty of workspace, including a center island. When you're ready to serve the meal in your formal dining room, it's a few steps away, next to your walk-in pantry. On those days when you prefer more casual dining, your kitchen is part of a large open floor plan, with sight lines that span the full width of your home. The second floor's 4 bedrooms—including the primary suite—are designed with enough space in between the rooms to maximize your privacy. The en suite primary bath has all the spa-like comforts you deserve: soaking tub, separate step-in shower, and dual vanities. The Newport is your reward for making the right choices in your life!

\* Photos may depict some features no longer available.