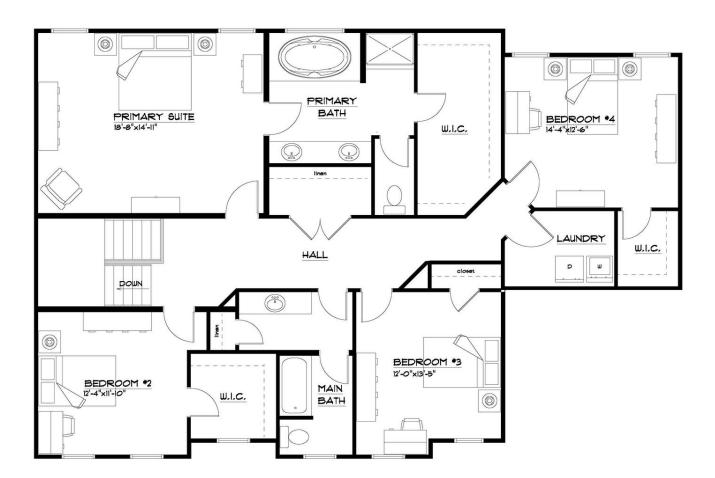

# - SECOND FLOOR -The Newport

at Birdsong Estates Community

THE "NEWPORT 22A" 6/13/2023 LIVING AREA: 1662 S.F.