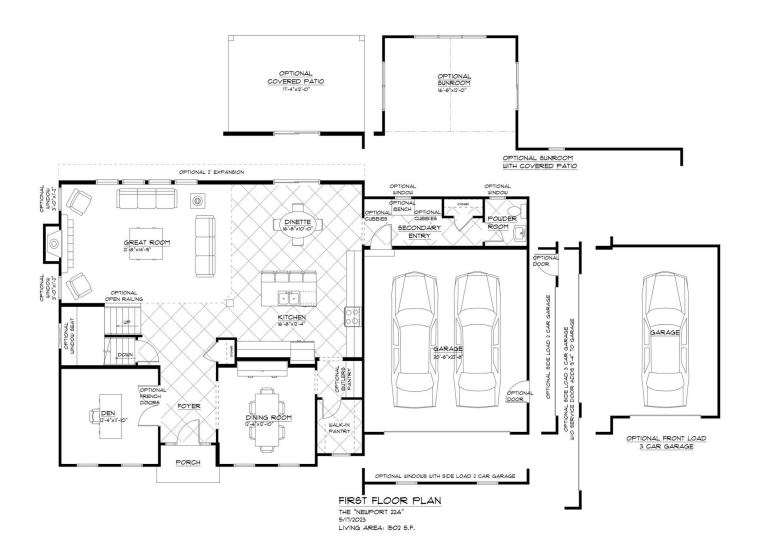

f a large open floor plan, with sight lines that span the full width of your home. The second floor's 4 bedrooms—including the primary suite—are designed with enough space in between the rooms to maximize your privacy. The en suite primary bath has all the spa-like comforts you deserve: soaking tub, separate step-in shower, and dual vanities. The Newport is your reward for making the right choices in your life!

\* Photos may depict some features no longer available.

### CONTACT US: CALL/TEXT (716) 202-0839

#### FORBESCAPRETTO.COM





# - FIRST FLOOR -The Newport

at Birdsong Estates Community



FIRST FLOOR PLAN

6/13/2023 LIVING AREA: 1502 S.F.

## CONTACT US: CALL/TEXT (716) 202-0839

# FORBESCAPRETTO.COM





#### - FIRST FLOOR OPTIONS -

The Newport

at Birdsong Estates Community



## CONTACT US: CALL/TEXT (716) 202-0839

#### FORBESCAPRETTO.COM





# - SECOND FLOOR -The Newport

at Birdsong Estates Community





THE "NEWPORT 22A" 6/13/2023 LIVING AREA: 1662 S.F.

## CONTACT US: CALL/TEXT (716) 202-0839

EQUAL HOUSING

#### FORBESCAPRETTO.COM



#### - SECOND FLOOR OPTIONS -

The Newport

at Birdsong Estates Community



LIVING AREA: 1662 S.F.

# CONTACT US: CALL/TEXT (716) 202-0839

### FORBESCAPRETTO.COM