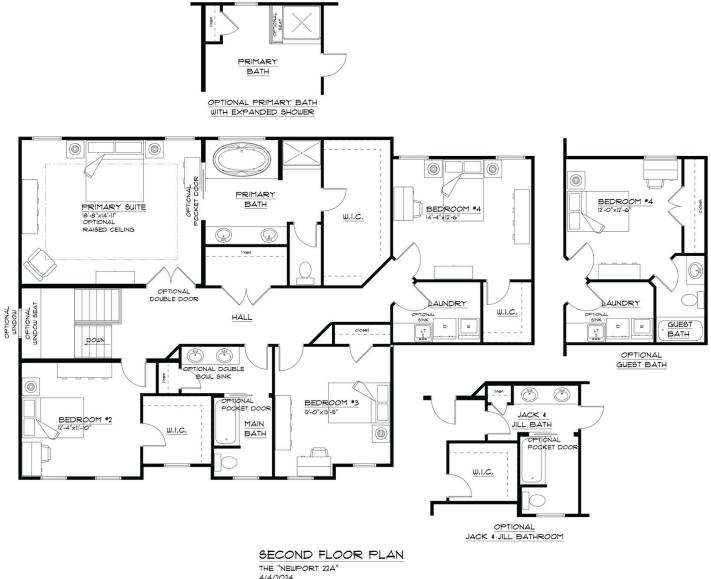

# - SECOND FLOOR -The Newport

at Birdsong Estates Community

THE "NEWPORT 22A" 6/13/2023 LIVING AREA: 1662 S.F.