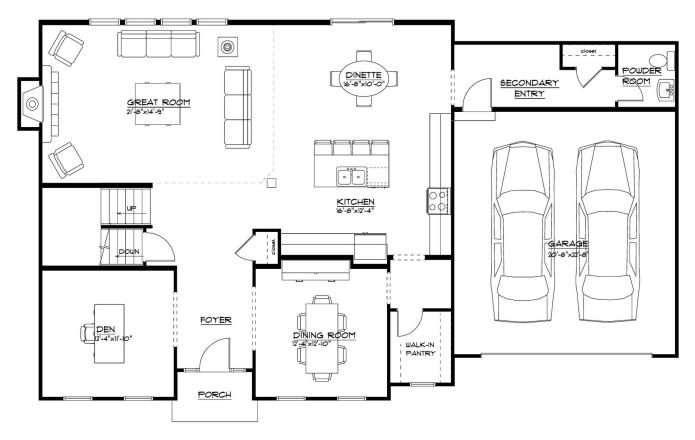

# - FIRST FLOOR -The Newport

at Birdsong Estates Community

FIRST FLOOR PLAN

6/13/2023 LIVING AREA: 1502 S.F.