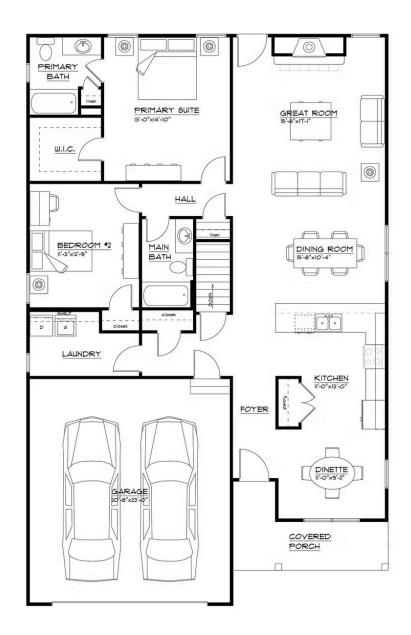

## FLOOR PLAN

THE "ANGELINA 225" 2/3/2025 LIVING AREA: 1550 S.F. OVERALL DIMENSIONS: 31'-4"x59'-0"

Ranch

2 Car Garage

Welcome to **The Angelina**, a thoughtfully designed home that combines modern convenience with timeless style. Starting at **1,550 square feet**, this **two-bedroom**, **two-bath** layout offers a spacious and open floor plan, ideal for comfortable living and effortless entertaining.

Step inside to find the **open kitchen and dinette**—perfect for gathering, seamlessly flowing into the Dining room and **bright and airy great room**, complete with a cozy **gas fireplace**. A **first-floor laundry room** adds everyday convenience, while the **attached two-car garage** provides ample storage and easy access.