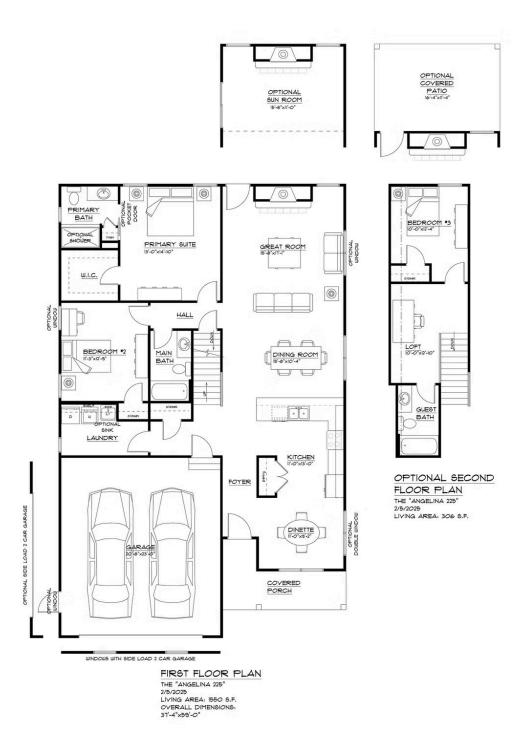

For those seeking additional space, The Angelina offers flexible expansion options. Personalize your home with an **optional second story**, featuring either a **loft and third bedroom** or a **loft, third bedroom**, **and third full bath**, creating even more room to suit your needs. Enhance your living space further with a **sunroom or covered patio**, perfect for relaxing and enjoying the outdoors.

## FLOOR PLAN

THE "ANGELINA 225" 2/3/2025 LIVING AREA: 1550 S.F. OVERALL DIMENSIONS: 31'-4"x59'-0"

Ranch