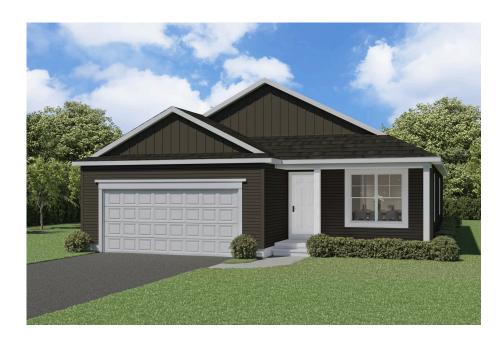

## Ranch The Angelina Sites at Harding - Now Selling

NEW HOME SPECIALIST Hannah

Call Us @ 716-770-6040 sales@forbeshomes.com

\$539,900

5 Elevations Available

1,550+ Sq. Ft.

2 - 3 Bedrooms

2 - 3 Bathrooms

2 Car Garage

Welcome to **The Angelina**, a thoughtfully designed home that combines modern convenience with timeless style. Starting at **1,550 square feet**, this **two-bedroom**, **two-bath** layout offers a spacious and open floor plan, ideal for comfortable living and effortless entertaining.

Step inside to find the **open kitchen and dinette**—perfect for gathering, seamlessly flowing into the Dining room and **bright and airy great room**, complete with a cozy **gas fireplace**. A **first-floor laundry room** adds everyday convenience, while the **attached two-car garage** provides ample storage and easy access.