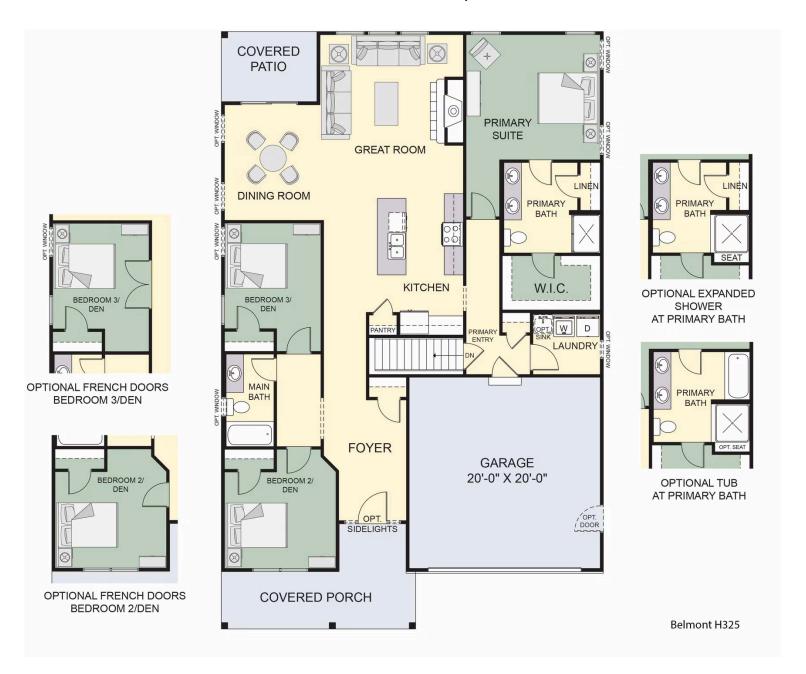

🔒 2 Car Garage

This 3-bedroom, 1,686-square-foot home demonstrates Forbes Capretto Homes' creativity and understanding of how people live in their homes. From the foyer, you have clear sight lines to your backyard. The open floor plan brings together the kitchen, great room, and dining room, allowing natural light to fill the main living area.

The Belmont's kitchen features an oversized center island with a double sink and dishwasher, additional storage, and seating for casual dining. Quartz gleams on all the kitchen countertops, a beautiful accent to the cabinetry. Whether you're enjoying a meal in the dining room or relaxing in the great room, you have a view of the gas fireplace that radiates heat and coziness.

We designed The Belmont's primary suite with special attention to a relaxed lifestyle. Tucked away and occupying one side of The Belmont, the suite is set apart from the main living area by a hallway, affording extra privacy. We included two closets—a walk-in and an extra—to give you more storage and better organization. You'll love the spa style of the primary bath, which includes both a tub and a shower.

The two secondary bathrooms are equally sized. We've incorporated extra privacy with a vestibule entry from the foyer. The bedrooms share the home's other full bath.

We know that utility spaces are important and The Belmont's clever use of space doesn't skimp. The spacious laundry room is accessible from both the family entry (from the garage) and the kitchen. We included a closet inside the front entry and family entry, providing convenient storage. The covered patio in the back adds a welcome place to take your activities and lounging outdoors.

## Main Floor with Options