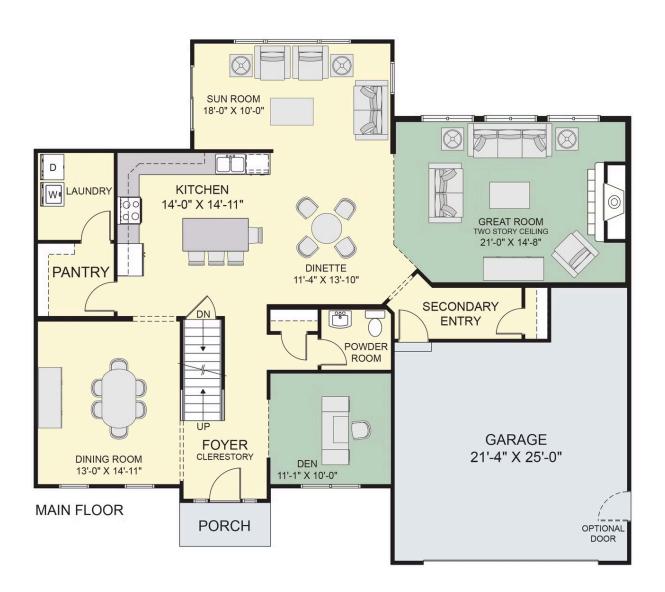

Then take your creativity inside this 4-bedroom home that blends nearly 3,000 square feet in 2 levels. The open concept on the main level gives you space to cook, dine, relax, play, and entertain–all at the same time, if you like. Large windows stream natural light into your home, filling it with the "sunshine vitamin". Just beyond the open living area, a large formal dining room extends your entertaining possibilities. The owner's choice room off the foyer provides another opportunity: home office, fitness room, playroom, or something else?

## First Floor

All square footage is approximate. Renderings are artist's conceptions and may vary slightly from the actual home. Homes may be built in reverse of plans shown, depending on site conditions. Minor architectural changes may be made occasionally at the option of the builder. Please contact your Sales Consultant for details.